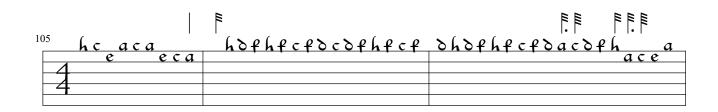

| 60 | . | . | . | . | . | · •  |      | [. [ ] |     |      | <b>F</b> |
|----|---|---|---|---|---|------|------|--------|-----|------|----------|
| 68 | 1 |   |   |   |   | διαδ | caca | а      | a e | ac a | c c a    |
| F  |   |   |   |   |   |      |      | e e    | 4   |      | 2        |
|    |   |   |   |   |   |      |      |        | 4   |      | 4        |

|    | 1   | "  |       | "   |      | _ |      |     |     | <b>"</b> |      |
|----|-----|----|-------|-----|------|---|------|-----|-----|----------|------|
| 78 | 262 | сс | acaco | cho | ıcda | e | haci | a a | ce- | fhefa    | cofc |
| 4  |     |    |       |     |      |   |      |     |     |          |      |
| 4  |     |    |       |     |      |   |      |     |     |          |      |