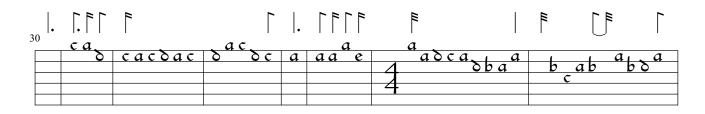

| 60 | . | . | . | . | . | · •  |      | [. [ ] |     |      | <b>F</b> |
|----|---|---|---|---|---|------|------|--------|-----|------|----------|
| 68 | 1 |   |   |   |   | διαδ | caca | а      | a e | ac a | c c a    |
| F  |   |   |   |   |   |      |      | e e    | 4   |      | 2        |
|    |   |   |   |   |   |      |      |        | 4   |      | 4        |