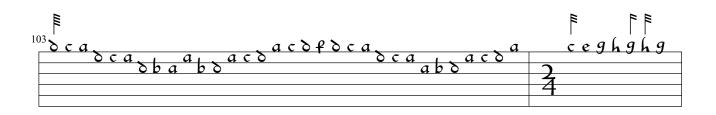

|             |          |   |          | . | . | . |
|-------------|----------|---|----------|---|---|---|
| $\delta ca$ | acdfdca. | a | ceghghgh |   |   |   |
| Sba b b     | ab d     |   |          | 3 |   |   |
|             |          |   |          | 4 |   |   |

| 60 | . | . | . | . | . | · •  |      | [. [ ] |     |      | <b>F</b> |
|----|---|---|---|---|---|------|------|--------|-----|------|----------|
| 68 | 1 |   |   |   |   | διαδ | caca | а      | a e | ac a | c c a    |
| F  |   |   |   |   |   |      |      | e e    | 4   |      | 2        |
|    |   |   |   |   |   |      |      |        | 4   |      | 4        |