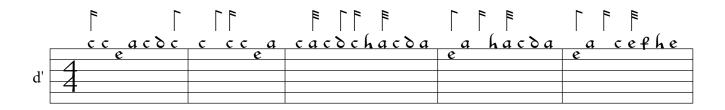

Canzoni strumentali libro 1

Intavolierung - Anton Höger

|             | . | . | . | . | [ ] [ |        |      | . |      |
|-------------|---|---|---|---|-------|--------|------|---|------|
| 45 ceghghgh |   |   |   |   | ca.   |        | .ac. |   | a    |
| 9 9 9       |   |   |   |   | δ     | cacbac | δδο  | a | aa e |
|             | 3 |   |   |   |       |        |      |   |      |
|             | 7 |   |   |   |       |        |      |   |      |
|             | 4 |   |   |   |       |        |      |   |      |
|             |   |   |   |   |       |        |      |   |      |

| f f f f f f f f f f f f f f f f f f f | f f f f hacda a | t t t t t t t t t t t t t t t t t t t |
|---------------------------------------|-----------------|---------------------------------------|
| e                                     | e               |                                       |