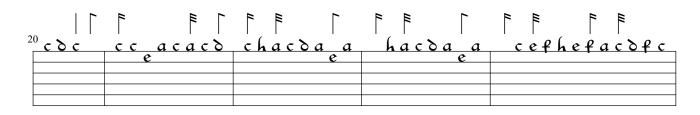

|    | 1   | "  |       | "   |      | _ |      |     |     | <b>"</b> |      |
|----|-----|----|-------|-----|------|---|------|-----|-----|----------|------|
| 78 | 262 | сс | acaco | cho | ıcda | e | haci | a a | ce- | fhefa    | cofc |
| 4  |     |    |       |     |      |   |      |     |     |          |      |
| 4  |     |    |       |     |      |   |      |     |     |          |      |