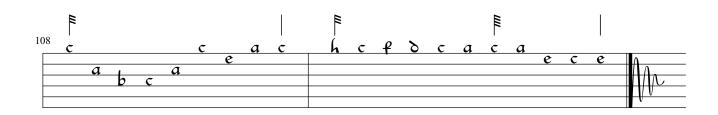

|    | 1   | "  |       | "   |      | _ |      |     |     | <b>"</b> |      |
|----|-----|----|-------|-----|------|---|------|-----|-----|----------|------|
| 78 | 262 | сс | acaco | cho | ıcda | e | haci | a a | ce- | fhefa    | cofc |
| 4  |     |    |       |     |      |   |      |     |     |          |      |
| 4  |     |    |       |     |      |   |      |     |     |          |      |