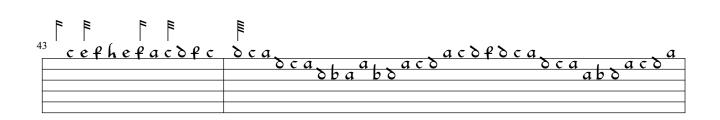

|    | 1   | "  |       | "   |      | _ |      |     |     | <b>"</b> |      |
|----|-----|----|-------|-----|------|---|------|-----|-----|----------|------|
| 78 | 262 | сс | acaco | cho | ıcda | e | haci | a a | ce- | fhefa    | cofc |
| 4  |     |    |       |     |      |   |      |     |     |          |      |
| 4  |     |    |       |     |      |   |      |     |     |          |      |