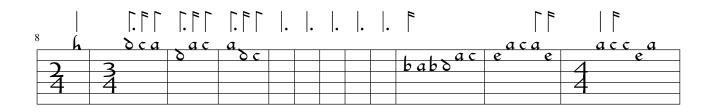

| 60 | . | . | . | . | . | · •  |      | [. [ ] |     |      | <b>F</b> |
|----|---|---|---|---|---|------|------|--------|-----|------|----------|
| 68 | 1 |   |   |   |   | διαδ | caca | а      | a e | ac a | c c a    |
| F  |   |   |   |   |   |      |      | e e    | 4   |      | 2        |
|    |   |   |   |   |   |      |      |        | 4   |      | 4        |