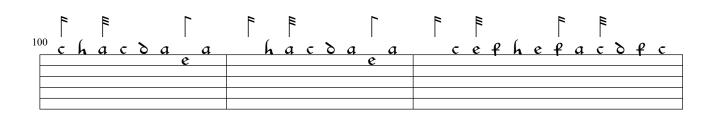

Canzoni strumentali libro 1

Intavolierung - Anton Höger

|             | . | . | . | . | [ ] [ |        |      | . |      |
|-------------|---|---|---|---|-------|--------|------|---|------|
| 45 ceghghgh |   |   |   |   | ca.   |        | .ac. |   | a    |
| 9 9 9       |   |   |   |   | δ     | cacbac | δδο  | a | aa e |
|             | 3 |   |   |   |       |        |      |   |      |
|             | 7 |   |   |   |       |        |      |   |      |
|             | 4 |   |   |   |       |        |      |   |      |
|             |   |   |   |   |       |        |      |   |      |

| f f f f f f f f f f f f f f f f f f f | f f f f hacda a | t t t t t t t t t t t t t t t t t t t |
|---------------------------------------|-----------------|---------------------------------------|
| e                                     | e               |                                       |