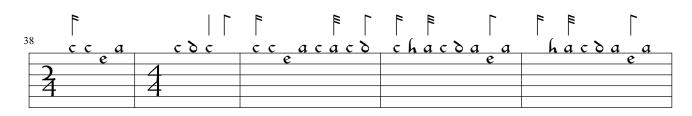

| 60 | . | . | . | . | . | · •  |      | [. [ ] |     |      | <b>F</b> |
|----|---|---|---|---|---|------|------|--------|-----|------|----------|
| 68 | 1 |   |   |   |   | διαδ | caca | а      | a e | ac a | c c a    |
| F  |   |   |   |   |   |      |      | e e    | 4   |      | 2        |
|    |   |   |   |   |   |      |      |        | 4   |      | 4        |

|    | 1   | "  |       | "   |      | _ |      |     |     | <b>"</b> |      |
|----|-----|----|-------|-----|------|---|------|-----|-----|----------|------|
| 78 | 262 | сс | acaco | cho | ıcda | e | haci | a a | ce- | fhefa    | cofc |
| 4  |     |    |       |     |      |   |      |     |     |          |      |
| 4  |     |    |       |     |      |   |      |     |     |          |      |