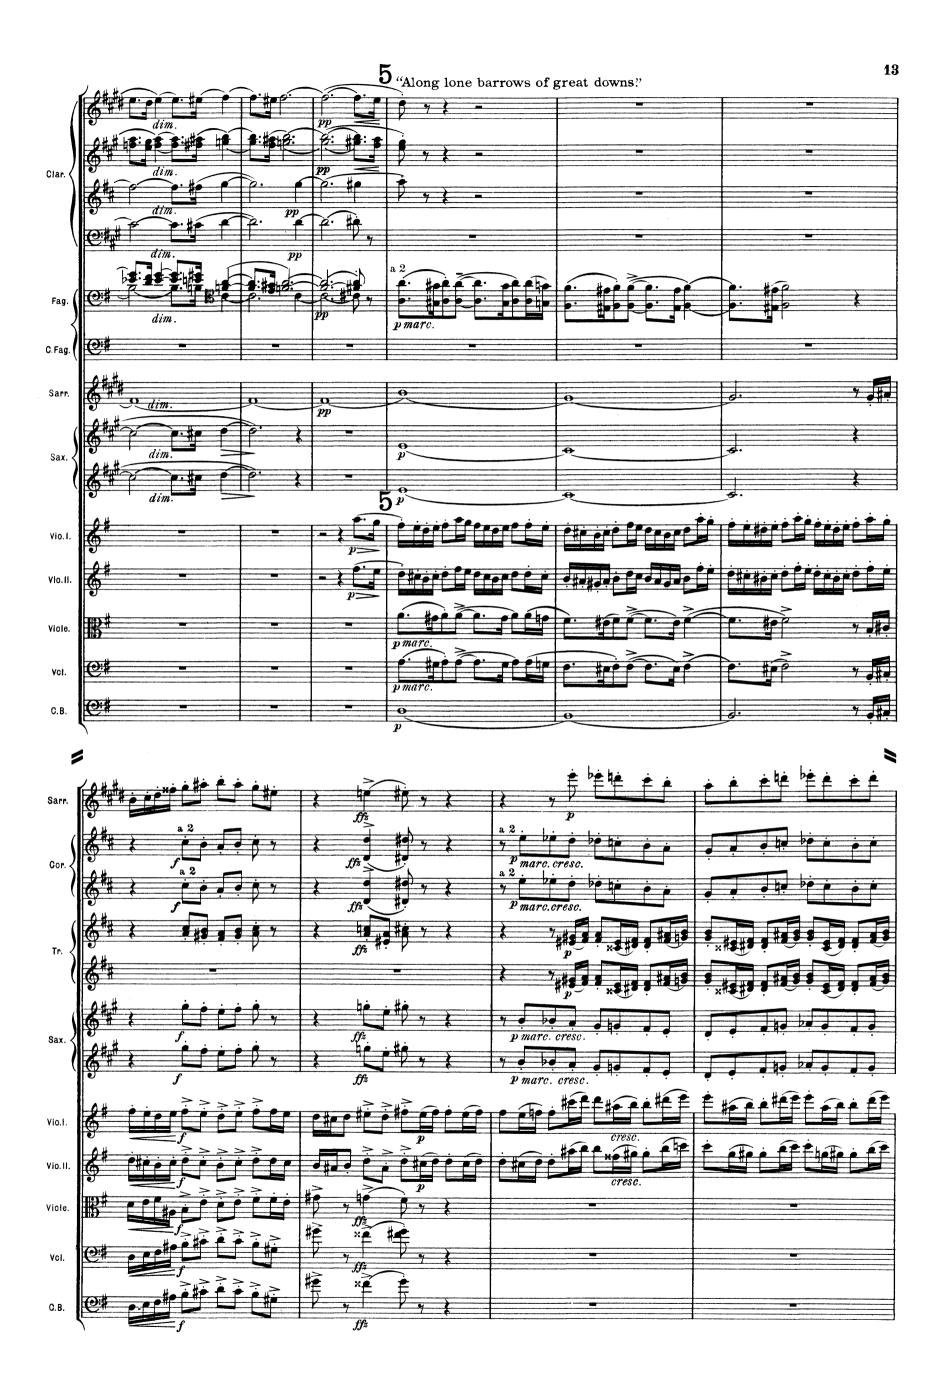

#### PART I.

SECTION I.

SECTION II.

"APOLLO'S COMING."

"THE RUMOUR."

#### SECTION III.

"THE SHIP."

#### NOTE

For a Full Performance the time requisite is one hour and ten minutes.

For an Abridged Performance without the Choral portion the orchestra should end at the bar after rehearsal figure 108.

### APOLLO AND THE SEAMAN

by

JOSEPH HOLBROOKE, (Op. 51.)

# PART I. SECTION I.



































## SECTION II. "THE RUMOUR."





"I heard them calling in the streets, the great ship Molto Allegro. Picc. FI. Ob. C.ingl. Clar. C.Fag. Sarr. Cor. Jr. Sax. Trb. Euph. & Tb. Timp. Gr. C. & Piat. Molto Allegro. T. picc. 11a Vio.II. Viole. VCI. C.B. Molto Allegro.



# SECTION III. "THE SHIP."