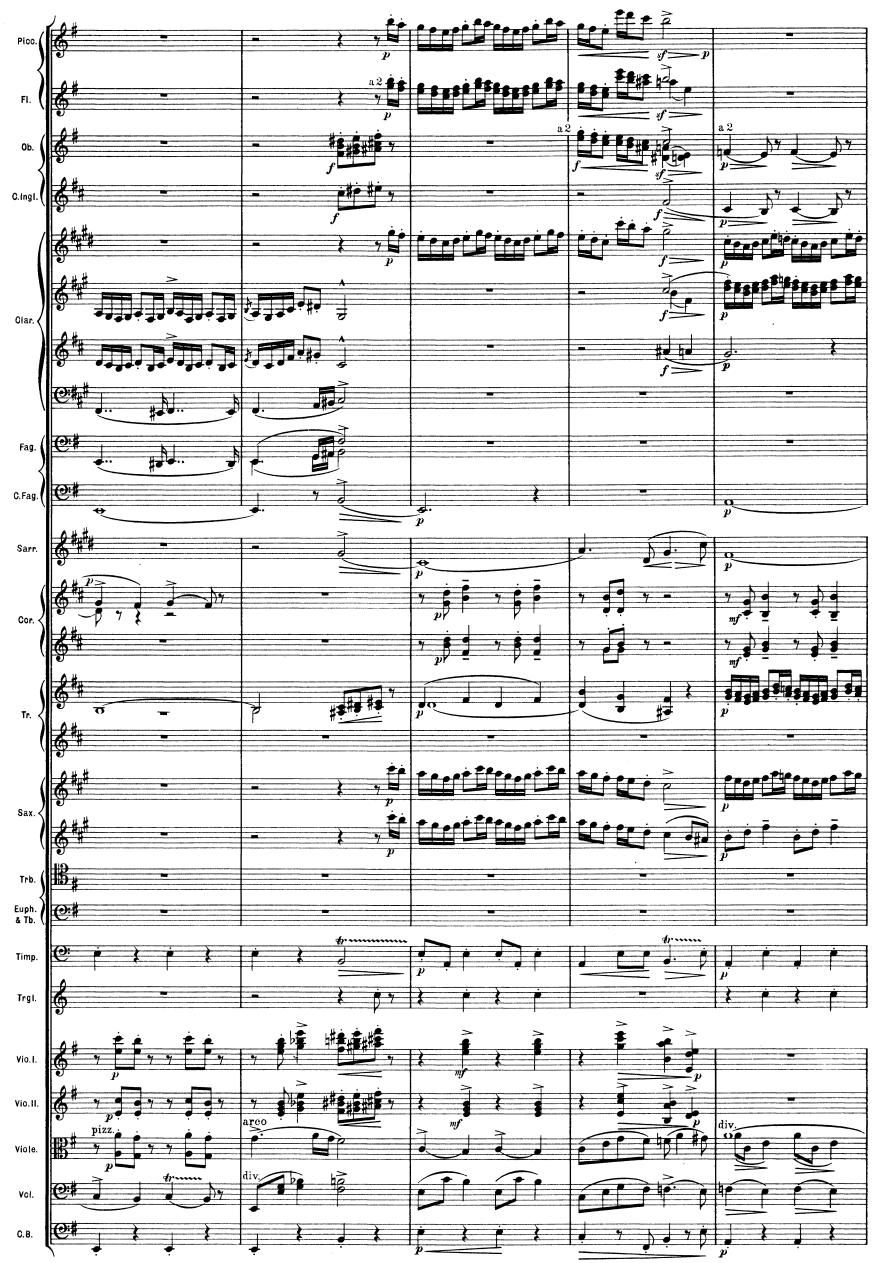

## SECTION II. "THE RUMOUR."

"I heard them calling in the streets, the great ship Molto Allegro. Picc. FI. Ob. C.ingl. Clar. C.Fag. Sarr. Cor. Jr. Sax. Trb. Euph. & Tb. Timp. Gr. C. & Piat. Molto Allegro. T. picc. 11a Vio.II. Viole. VCI. C.B. Molto Allegro.