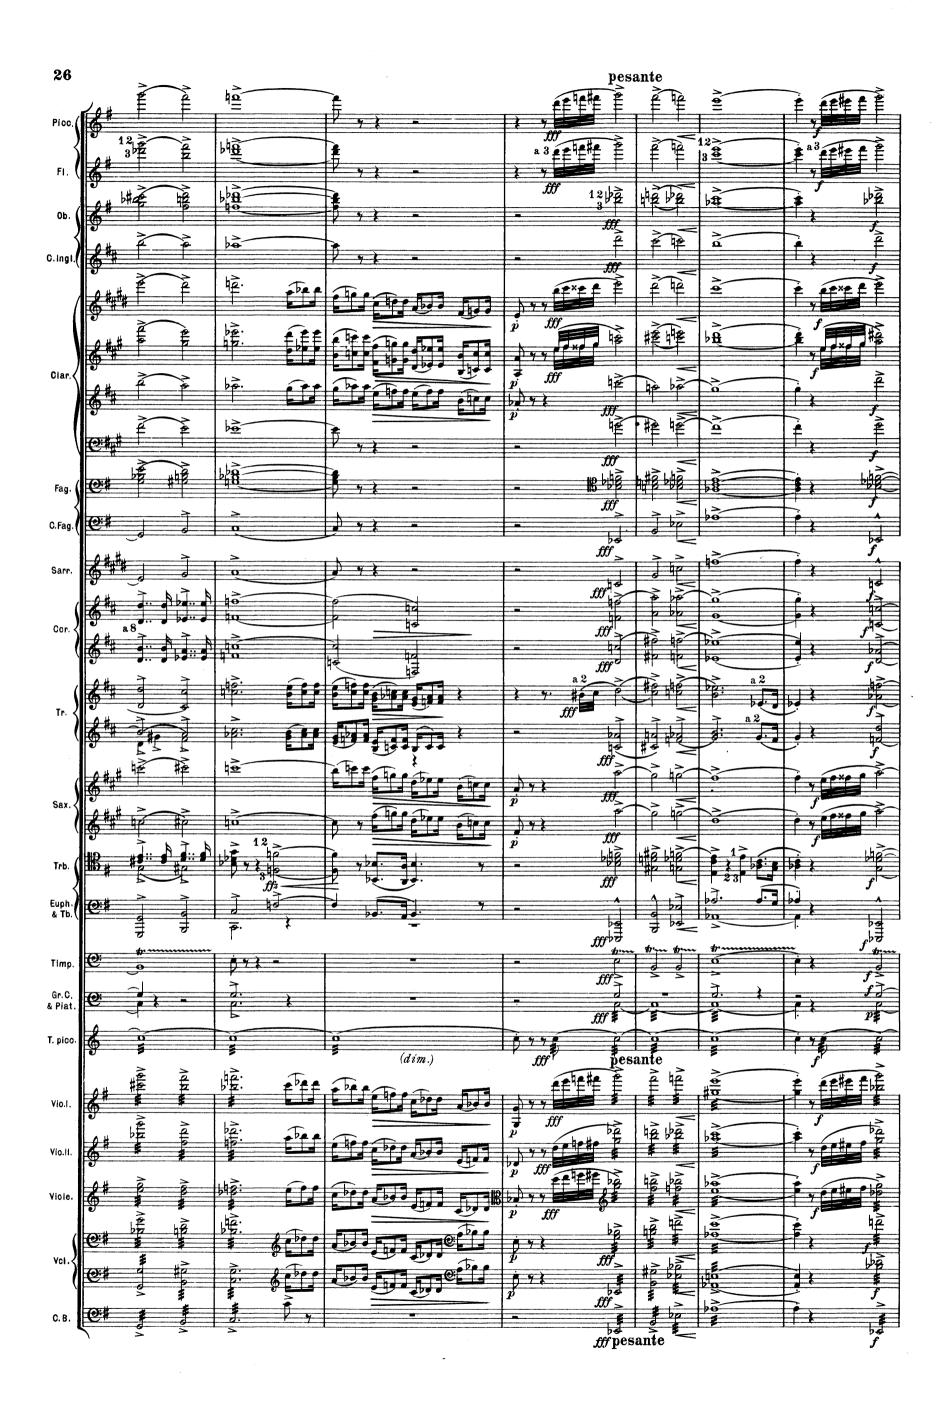

#### PART I.

SECTION I.

SECTION II.

"APOLLO'S COMING."

"THE RUMOUR."

#### SECTION III.

"THE SHIP."

#### NOTE

For a Full Performance the time requisite is one hour and ten minutes.

For an Abridged Performance without the Choral portion the orchestra should end at the bar after rehearsal figure 108.

### APOLLO AND THE SEAMAN

by

JOSEPH HOLBROOKE, (Op. 51.)

# PART I. SECTION I.



































## SECTION II. "THE RUMOUR."





"I heard them calling in the streets, the great ship Molto Allegro. Picc. FI. Ob. C.ingl. Clar. C.Fag. Sarr. Cor. Jr. Sax. Trb. Euph. & Tb. Timp. Gr. C. & Piat. Molto Allegro. T. picc. 11a Vio.II. Viole. VCI. C.B. Molto Allegro.



# SECTION III. "THE SHIP."