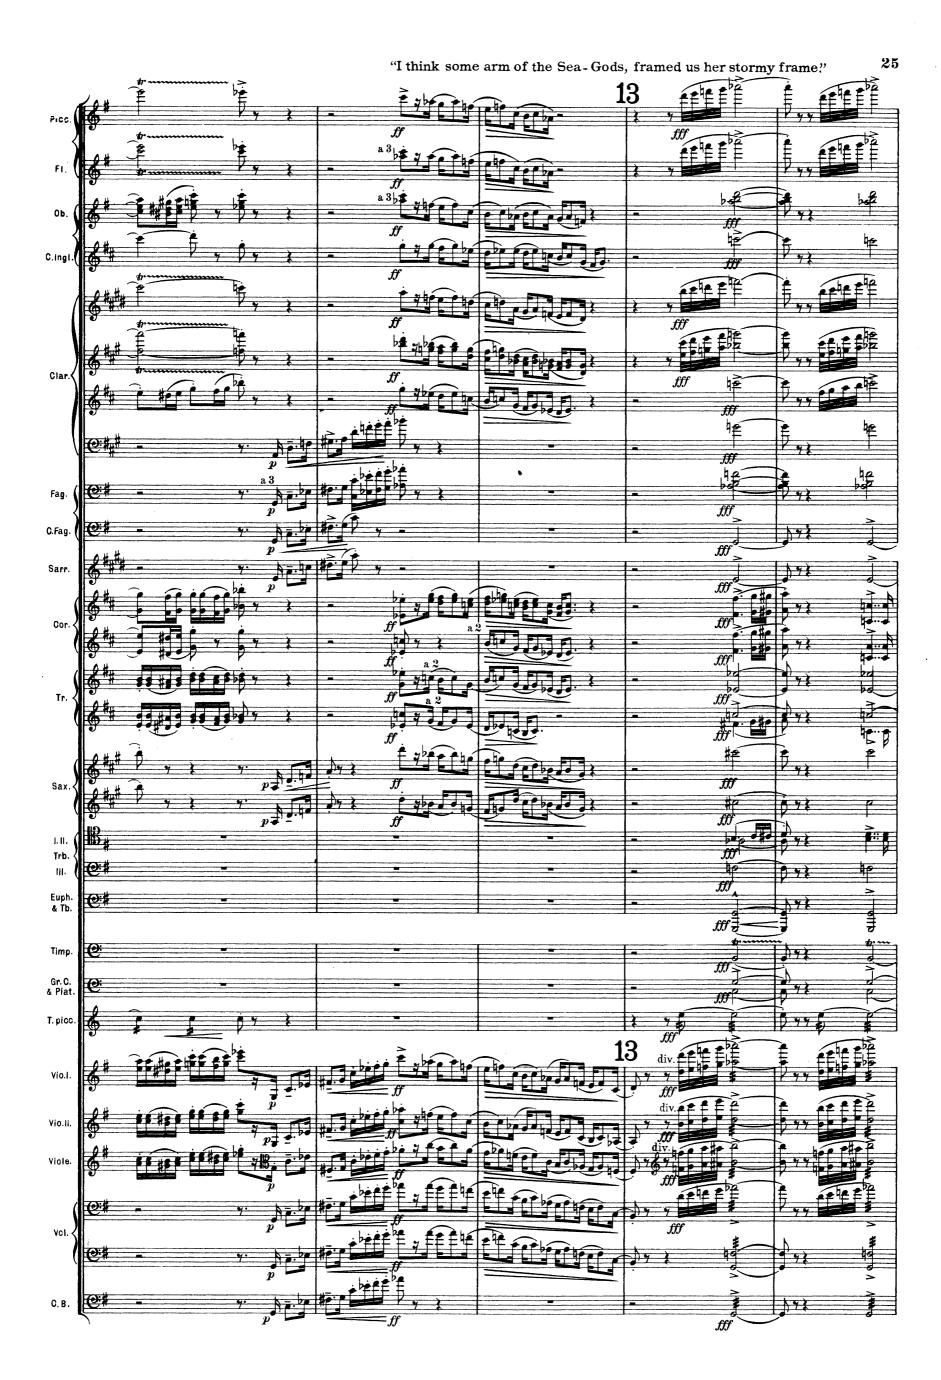

#### PART I.

SECTION I.

SECTION II.

"APOLLO'S COMING."

"THE RUMOUR."

#### SECTION III.

"THE SHIP."

#### NOTE

For a Full Performance the time requisite is one hour and ten minutes.

For an Abridged Performance without the Choral portion the orchestra should end at the bar after rehearsal figure 108.

### APOLLO AND THE SEAMAN

by

JOSEPH HOLBROOKE, (Op. 51.)

# PART I. SECTION I.



































## SECTION II. "THE RUMOUR."





"I heard them calling in the streets, the great ship Molto Allegro. Picc. FI. Ob. C.ingl. Clar. C.Fag. Sarr. Cor. Jr. Sax. Trb. Euph. & Tb. Timp. Gr. C. & Piat. Molto Allegro. T. picc. 11a Vio.II. Viole. VCI. C.B. Molto Allegro.



# SECTION III. "THE SHIP."