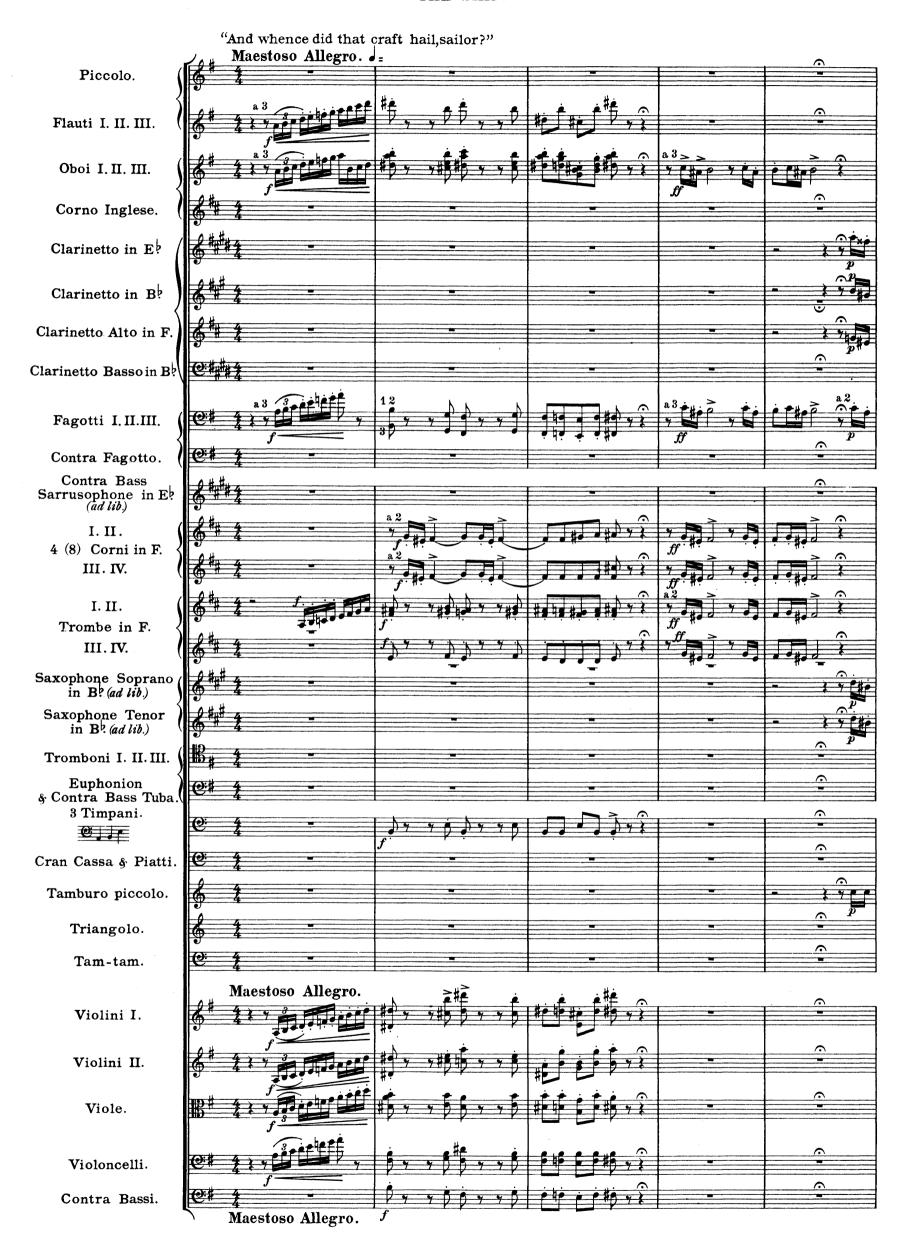

#### PART I.

SECTION I.

SECTION II.

"APOLLO'S COMING."

"THE RUMOUR."

#### SECTION III.

"THE SHIP."

#### NOTE

For a Full Performance the time requisite is one hour and ten minutes.

For an Abridged Performance without the Choral portion the orchestra should end at the bar after rehearsal figure 108.

### APOLLO AND THE SEAMAN

by

JOSEPH HOLBROOKE, (Op. 51.)

# PART I. SECTION I.



































## SECTION II. "THE RUMOUR."





"I heard them calling in the streets, the great ship Molto Allegro. Picc. FI. Ob. C.ingl. Clar. C.Fag. Sarr. Cor. Jr. Sax. Trb. Euph. & Tb. Timp. Gr. C. & Piat. Molto Allegro. T. picc. 11a Vio.II. Viole. VCI. C.B. Molto Allegro.



# SECTION III. "THE SHIP."