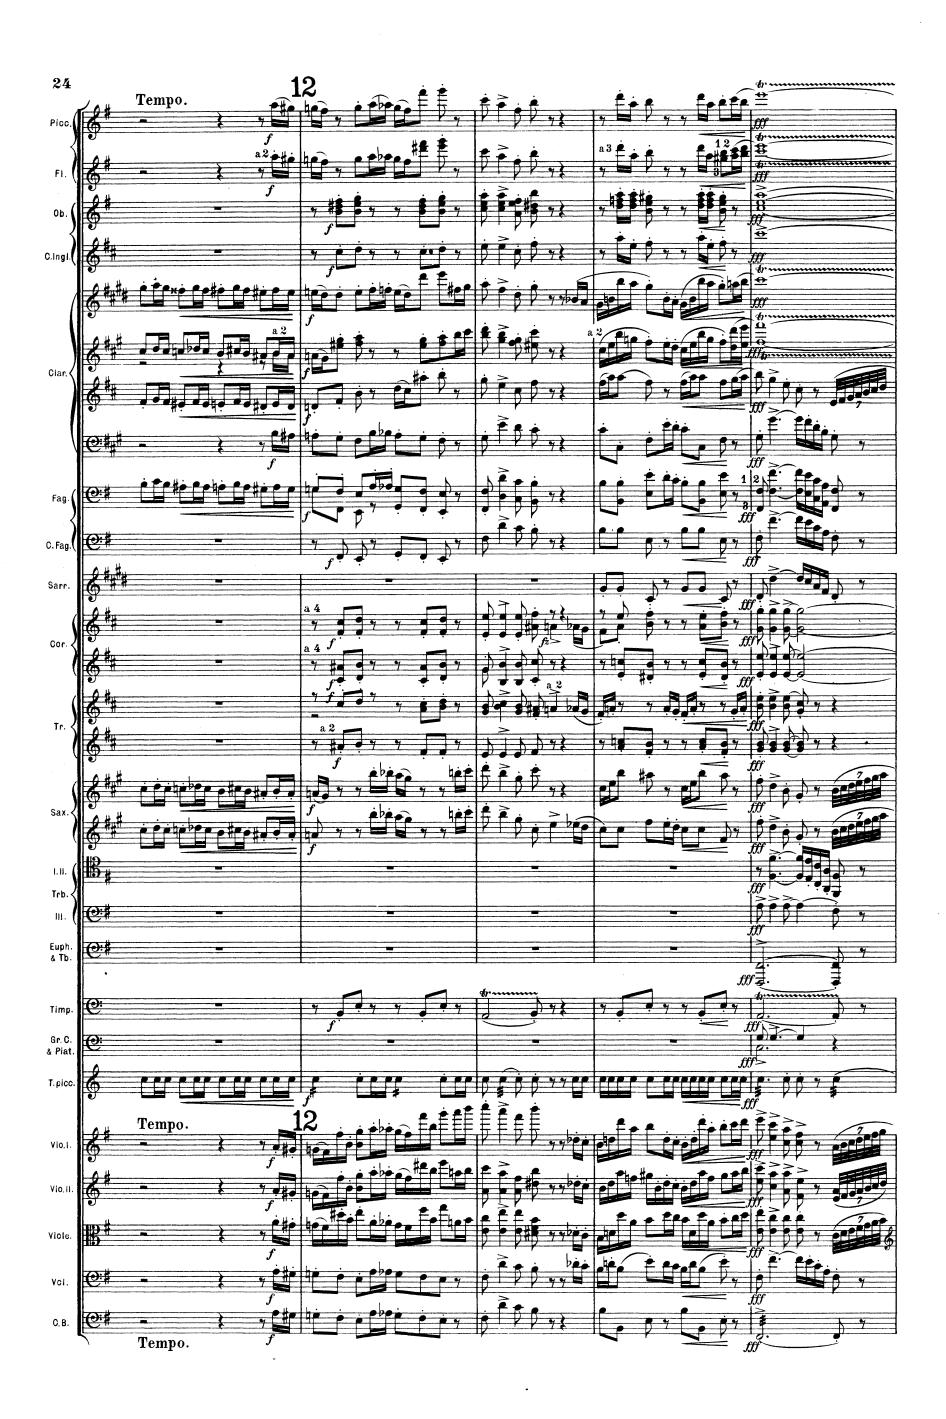

#### PART I.

SECTION I.

SECTION II.

"APOLLO'S COMING."

"THE RUMOUR."

#### SECTION III.

"THE SHIP."

#### NOTE

For a Full Performance the time requisite is one hour and ten minutes.

For an Abridged Performance without the Choral portion the orchestra should end at the bar after rehearsal figure 108.

### APOLLO AND THE SEAMAN

by

JOSEPH HOLBROOKE, (Op. 51.)

# PART I. SECTION I.



































## SECTION II. "THE RUMOUR."





"I heard them calling in the streets, the great ship Molto Allegro. Picc. FI. Ob. C.ingl. Clar. C.Fag. Sarr. Cor. Jr. Sax. Trb. Euph. & Tb. Timp. Gr. C. & Piat. Molto Allegro. T. picc. 11a Vio.II. Viole. VCI. C.B. Molto Allegro.



# SECTION III. "THE SHIP."