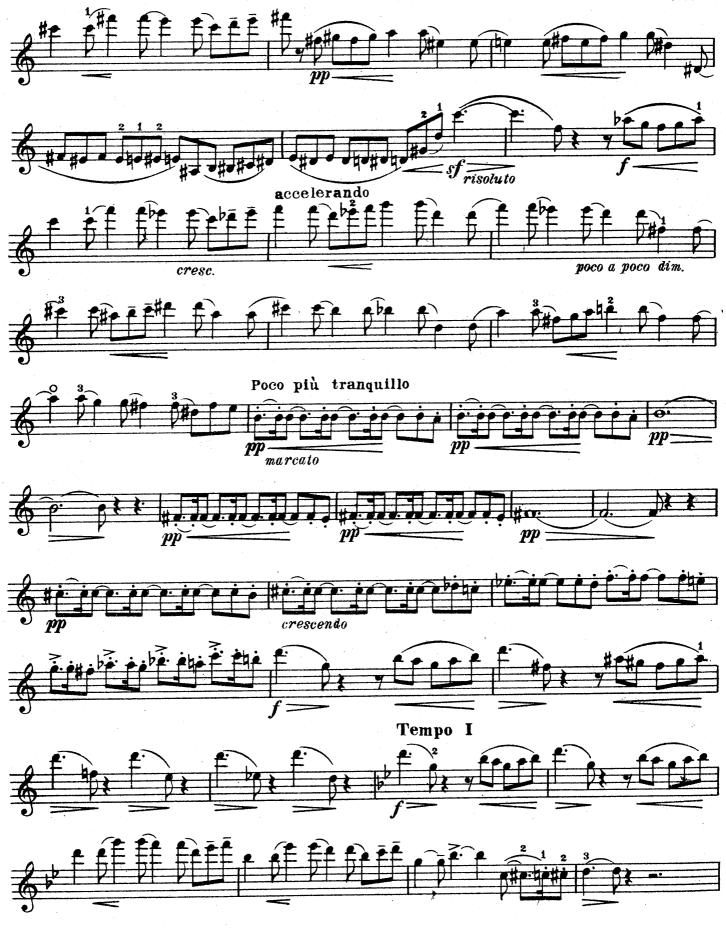

#### для скрипки и фортепиано

Пеонид НИКОЛАЕВ, соч. 11 (1903-1904 г.г.)

2. Николаев. Соната

3. Никодаев. Соната

Landesbibliorias Sciweria

sψ,