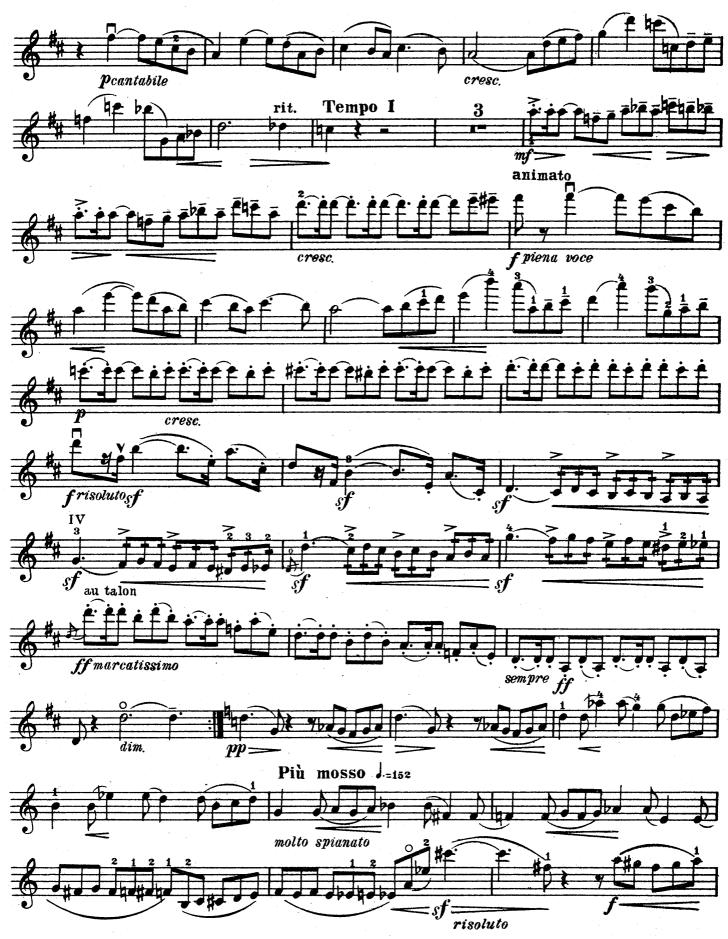

# COHATA

для скрипки и фортепиано

Леонид НИКОЛАЕВ, соч. 11

ŵ

1

Violino

19982

à