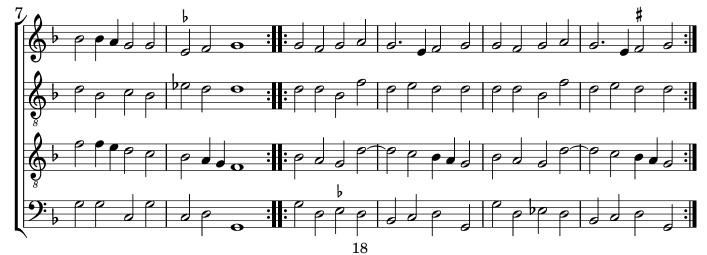

lon pourra apprendre, Offcauoir les mesures, Ocadences de la Musicque, Or de toutes danses.

> Compolées par diuers aucteurs Muliciens tresparfaictz. & excellents, en leur siecle.



On les uend à Lyon chez Iacques Moderne dict grand Iacques.

Transcription Marc Lanoiselée imslp.org

Jacques Moderne



Musicque de Joye 1550





Musicque de Joye 1550







Musicque de Joye 1550







6 Tordion





Musicque de Joye 1550









Musicque de Joye 1550









Musicque de Joye 1550















Musicque de Joye 1550

















Musicque de Joye 1550









Musicque de Joye 1550







Musicque de Joye 1550





17 Branle de Bourgoigne







19 Branle de Bourgoigne





Musicque de Joye 1550





21 Branle simple P Ο 1 0 Þ€ 0 0 Θ Þ€ 10 Ħ P 0 θ





## 23 Branle de bourgoigne







## 25 Branle de bourgoigne



Θ

Θ









Musicque de Joye 1550