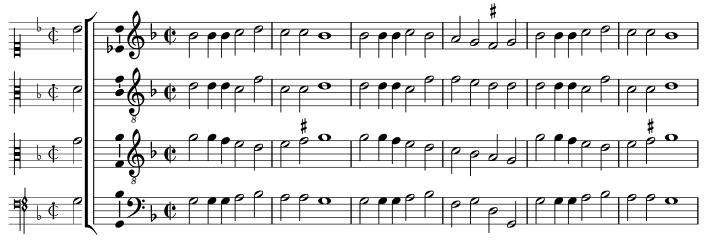

ou lon pourra apprendre, Offcauoir les mesures, Ocadences de la Musicque, Or de toutes danses.

> Compolées par diuers aucteurs Muliciens tresparfaictz. & excellents, en leur siecle.



On les uend à Lyon chez Iacques Moderne dict grand Iacques.

Transcription Marc Lanoiselée imslp.org

Jacques Moderne



Musicque de Joye 1550





Musicque de Joye 1550







Musicque de Joye 1550







6 Tordion





Musicque de Joye 1550









Musicque de Joye 1550









Musicque de Joye 1550















Musicque de Joye 1550

















Musicque de Joye 1550









Musicque de Joye 1550







Musicque de Joye 1550





17 Branle de Bourgoigne







19 Branle de Bourgoigne





Musicque de Joye 1550





21 Branle simple P Ο 1 0 Þ€ 0 0 Θ Þ€ 10 Ħ P 0 θ





## 23 Branle de bourgoigne







## 25 Branle de bourgoigne



Θ

Θ









Musicque de Joye 1550