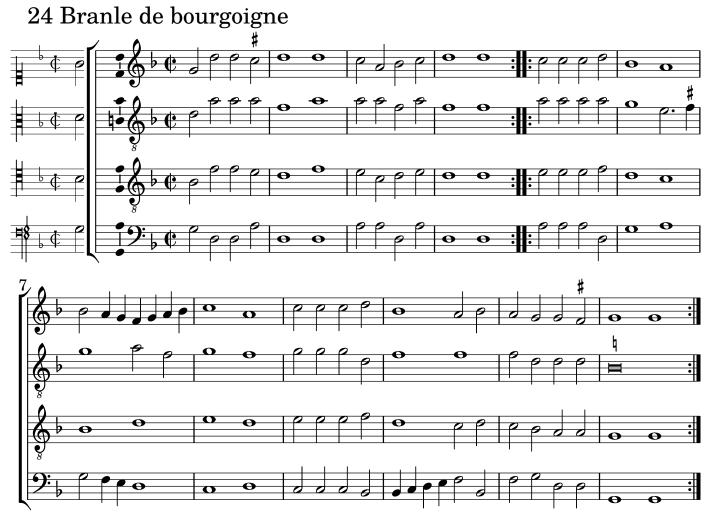

on pourra apprendre, Offcauoir les mesures, Ocadences de la Musicque, Or de toutes danses.

> Compolées par diuers aucteurs Muliciens tresparfaictz. & excellents, en leur siecle.



On les uend à Lyon chez Iacques Moderne dict grand Iacques.

Transcription Marc Lanoiselée imslp.org

Jacques Moderne



Musicque de Joye 1550





Musicque de Joye 1550







Musicque de Joye 1550







6 Tordion





Musicque de Joye 1550









Musicque de Joye 1550









Musicque de Joye 1550















Musicque de Joye 1550

















Musicque de Joye 1550









Musicque de Joye 1550







Musicque de Joye 1550





17 Branle de Bourgoigne







19 Branle de Bourgoigne





Musicque de Joye 1550





21 Branle simple P Ο 1 0 Þ€ 0 0 Θ Þ€ 10 Ħ P 0 θ





## 23 Branle de bourgoigne







## 25 Branle de bourgoigne



Θ

Θ









Musicque de Joye 1550