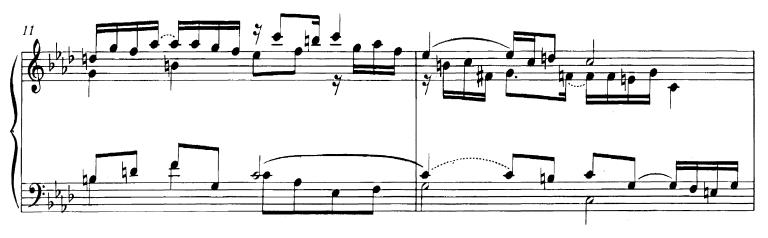

## Praeludium und Fughetta c - Moll

### BWV 847a

Bach, JS - WTC 1 - The Earliest Extant Version (Dürr, Br NBA 5-6.1) 132