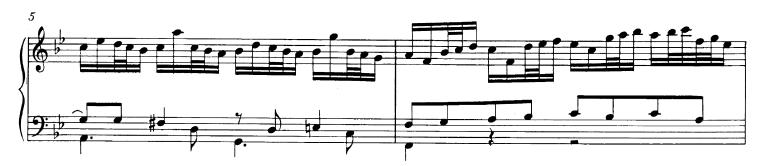

## Praeludium und Fughetta c - Moll

### BWV 847a

Bach, JS - WTC 1 - The Earliest Extant Version (Dürr, Br NBA 5-6.1) 132