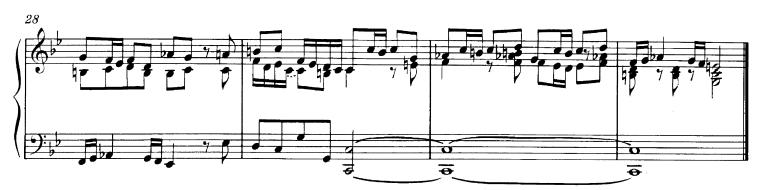

# ANHANG

1. Die früheste erhaltene Fassung (α 1)

 Das Präludium c-Moll, BWV 847/1 in dem von Anonymus 5 überlieferten Entwicklungsstadium (α 3).

> 3. Reicher bezeichnete Version der Fuge d-Moll, BWV 851/2

## Das Praeludium c-Moll, BWV 847/1

in dem von Anonymus 5 überlieferten Entwicklungsstadium (æ3)

Anhang 3 Bach, JS-WTC 1 - Thu Reicher bezeichnete Version der Fuge d-Moll, BWV 851/2