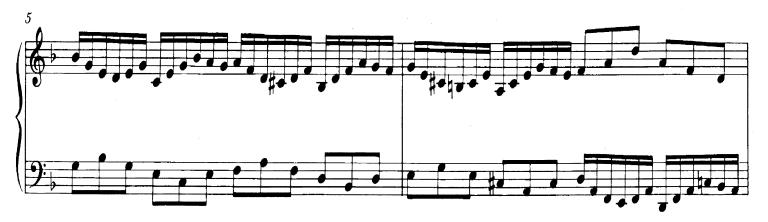

#### Praeludium und Fughetta e-Moll BWV 855 a

Bach, JS - WTC 1 - The Earliest Extant Version (Dürr, Br NBA 5-6.1) 171

Fughetta à 2