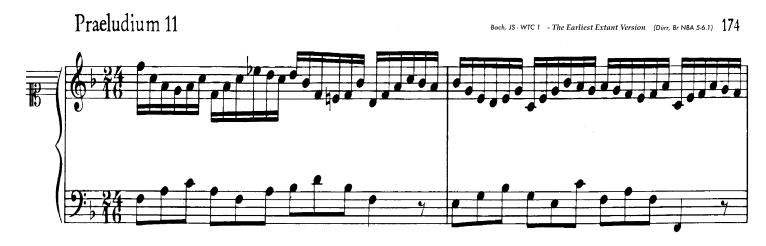

#### Praeludium und Fughetta e-Moll BWV 855 a

Bach, JS - WTC 1 - The Earliest Extant Version (Dürr, Br NBA 5-6.1) 171

Fughetta à 2