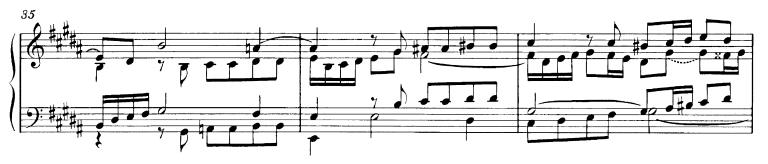

## Das Praeludium c-Moll, BWV 847/1

in dem von Anonymus 5 überlieferten Entwicklungsstadium (æ3)

Anhang 3 Bach, JS-WTC 1 - Thu Reicher bezeichnete Version der Fuge d-Moll, BWV 851/2