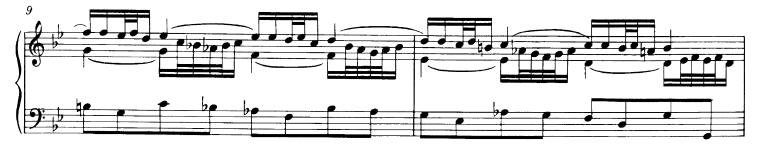

## Praeludium und Fughetta c - Moll

### BWV 847a

Bach, JS - WTC 1 - The Earliest Extant Version (Dürr, Br NBA 5-6.1) 132