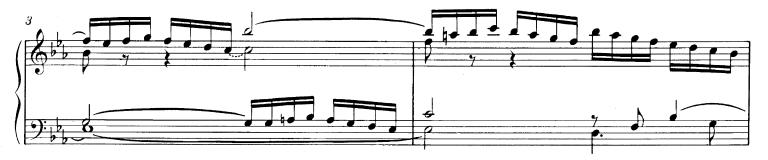

# ANHANG

1. Die früheste erhaltene Fassung (α 1)

 Das Präludium c-Moll, BWV 847/1 in dem von Anonymus 5 überlieferten Entwicklungsstadium (α 3).

> 3. Reicher bezeichnete Version der Fuge d-Moll, BWV 851/2

## Das Praeludium c-Moll, BWV 847/1

in dem von Anonymus 5 überlieferten Entwicklungsstadium (æ3)

Anhang 3 Bach, JS-WTC 1 - Thu Reicher bezeichnete Version der Fuge d-Moll, BWV 851/2