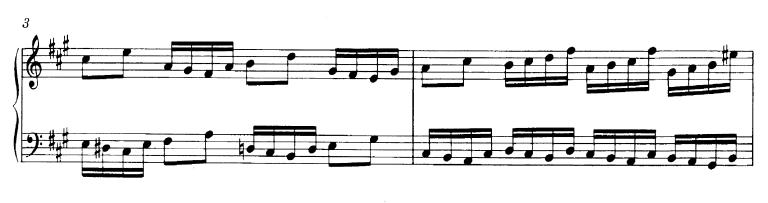

## Praeludium und Fughetta c - Moll

### BWV 847a

Bach, JS - WTC 1 - The Earliest Extant Version (Dürr, Br NBA 5-6.1) 132