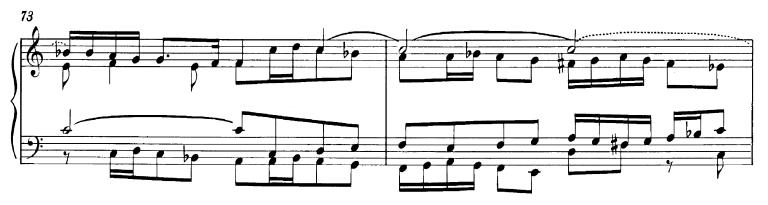

## Praeludium und Fughetta d-Moll BWV 851a

Bach, JS - WTC 1 - The Earliest Extant Version (Dürr, Br NBA 5-6.1) 153