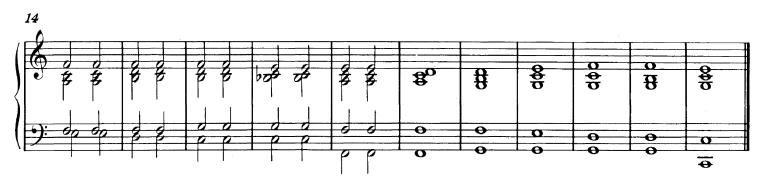

## Praeludium und Fughetta c - Moll

### BWV 847a

Bach, JS - WTC 1 - The Earliest Extant Version (Dürr, Br NBA 5-6.1) 132