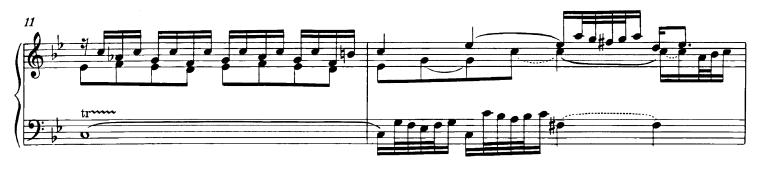

## Praeludium und Fughetta c - Moll

### BWV 847a

Bach, JS - WTC 1 - The Earliest Extant Version (Dürr, Br NBA 5-6.1) 132