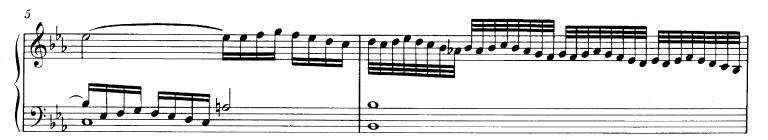

# ANHANG

1. Die früheste erhaltene Fassung (α 1)

 Das Präludium c-Moll, BWV 847/1 in dem von Anonymus 5 überlieferten Entwicklungsstadium (α 3).

> 3. Reicher bezeichnete Version der Fuge d-Moll, BWV 851/2

## Das Praeludium c-Moll, BWV 847/1

in dem von Anonymus 5 überlieferten Entwicklungsstadium (æ3)

Anhang 3 Bach, JS-WTC 1 - Thu Reicher bezeichnete Version der Fuge d-Moll, BWV 851/2