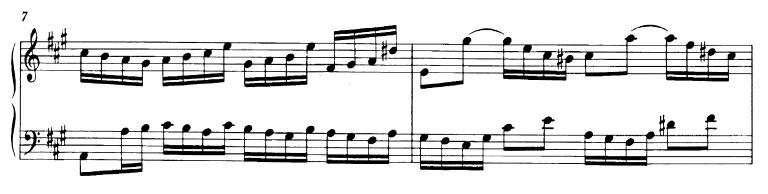

## Praeludium und Fughetta c - Moll

### BWV 847a

Bach, JS - WTC 1 - The Earliest Extant Version (Dürr, Br NBA 5-6.1) 132