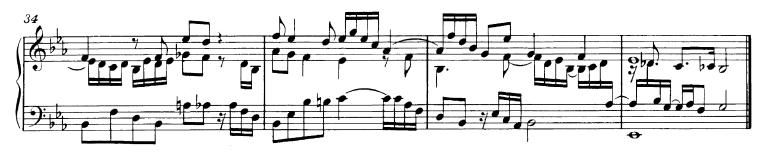

## Das Praeludium c-Moll, BWV 847/1

in dem von Anonymus 5 überlieferten Entwicklungsstadium (æ3)

Anhang 3 Bach, JS-WTC 1 - Thu Reicher bezeichnete Version der Fuge d-Moll, BWV 851/2