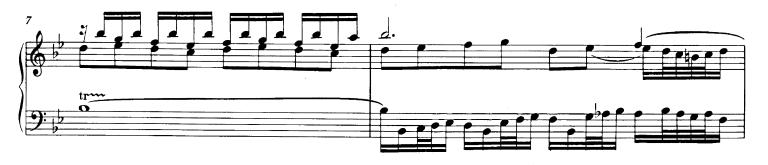

## Praeludium und Fughetta c - Moll

### BWV 847a

Bach, JS - WTC 1 - The Earliest Extant Version (Dürr, Br NBA 5-6.1) 132