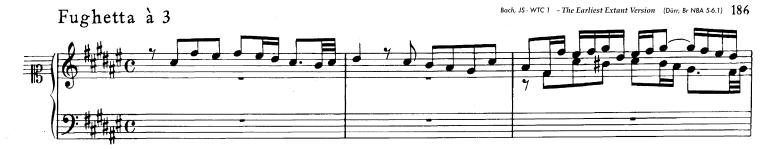

#### Praeludium und Fughetta Fis-Dur BWV 858a

Bach, JS - WTC 1 - The Earliest Extant Version (Dürr, Br NBA 5-6.1) 187