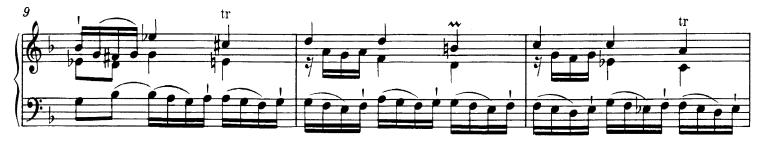

## Praeludium und Fughetta d-Moll BWV 851a

Bach, JS - WTC 1 - The Earliest Extant Version (Dürr, Br NBA 5-6.1) 153