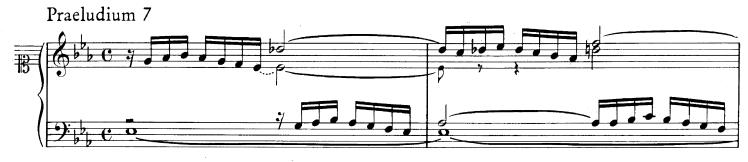

# ANHANG

1. Die früheste erhaltene Fassung (α 1)

 Das Präludium c-Moll, BWV 847/1 in dem von Anonymus 5 überlieferten Entwicklungsstadium (α 3).

> 3. Reicher bezeichnete Version der Fuge d-Moll, BWV 851/2

## Das Praeludium c-Moll, BWV 847/1

in dem von Anonymus 5 überlieferten Entwicklungsstadium (æ3)

Anhang 3 Bach, JS-WTC 1 - Thu Reicher bezeichnete Version der Fuge d-Moll, BWV 851/2