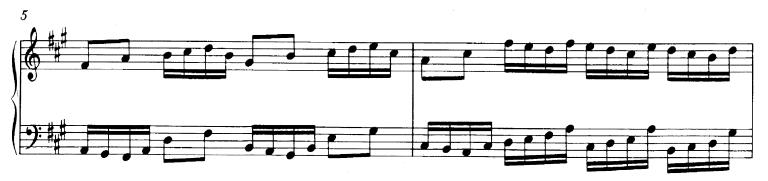

## Praeludium und Fughetta c - Moll

### BWV 847a

Bach, JS - WTC 1 - The Earliest Extant Version (Dürr, Br NBA 5-6.1) 132