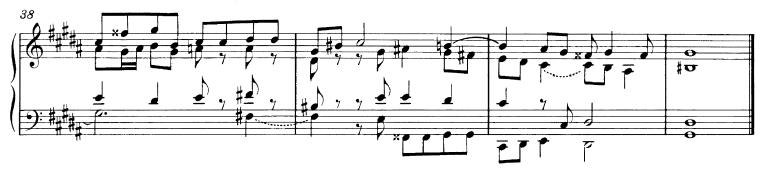

## Das Praeludium c-Moll, BWV 847/1

in dem von Anonymus 5 überlieferten Entwicklungsstadium (æ3)

Anhang 3 Bach, JS-WTC 1 - Thu Reicher bezeichnete Version der Fuge d-Moll, BWV 851/2