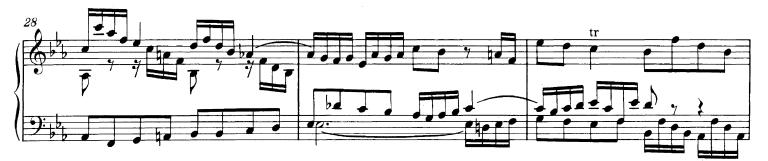

## Das Praeludium c-Moll, BWV 847/1

in dem von Anonymus 5 überlieferten Entwicklungsstadium (æ3)

Anhang 3 Bach, JS-WTC 1 - Thu Reicher bezeichnete Version der Fuge d-Moll, BWV 851/2