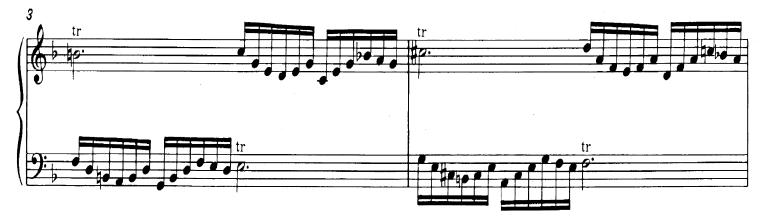

#### Praeludium und Fughetta e-Moll BWV 855 a

Bach, JS - WTC 1 - The Earliest Extant Version (Dürr, Br NBA 5-6.1) 171

Fughetta à 2