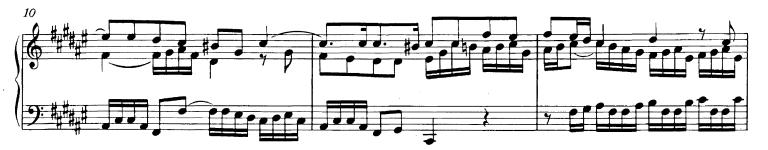

#### Praeludium und Fughetta Fis-Dur BWV 858a

Bach, JS - WTC 1 - The Earliest Extant Version (Dürr, Br NBA 5-6.1) 187