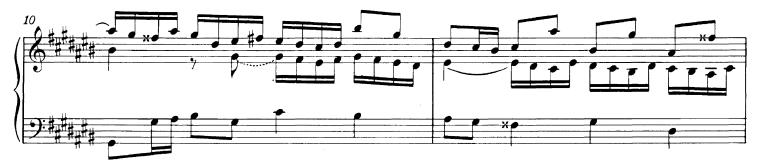

## Praeludium und Fughetta c - Moll

### BWV 847a

Bach, JS - WTC 1 - The Earliest Extant Version (Dürr, Br NBA 5-6.1) 132