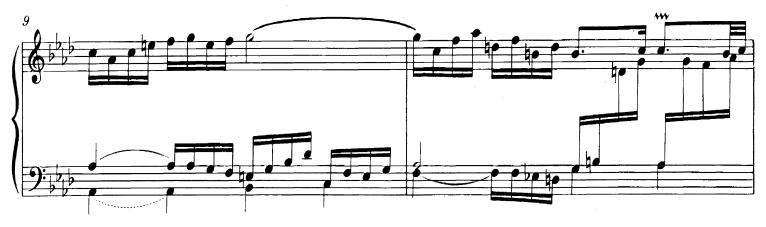

## Praeludium und Fughetta c - Moll

### BWV 847a

Bach, JS - WTC 1 - The Earliest Extant Version (Dürr, Br NBA 5-6.1) 132