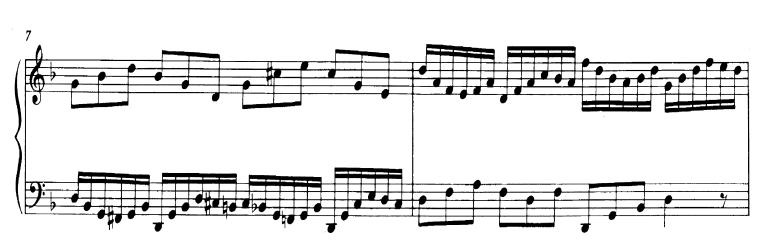

#### Praeludium und Fughetta e-Moll BWV 855 a

Bach, JS - WTC 1 - The Earliest Extant Version (Dürr, Br NBA 5-6.1) 171

Fughetta à 2