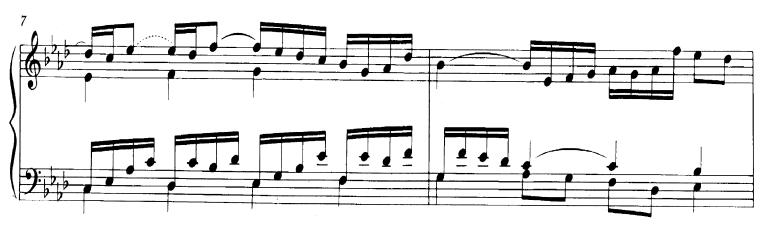

## Praeludium und Fughetta c - Moll

### BWV 847a

Bach, JS - WTC 1 - The Earliest Extant Version (Dürr, Br NBA 5-6.1) 132