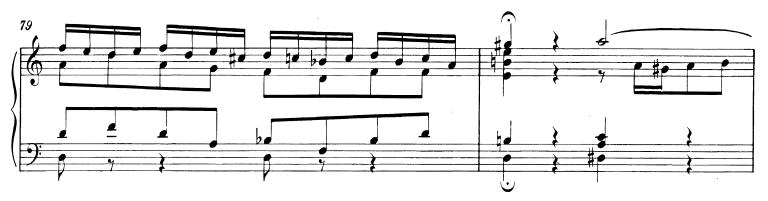

## Praeludium und Fughetta d-Moll BWV 851a

Bach, JS - WTC 1 - The Earliest Extant Version (Dürr, Br NBA 5-6.1) 153