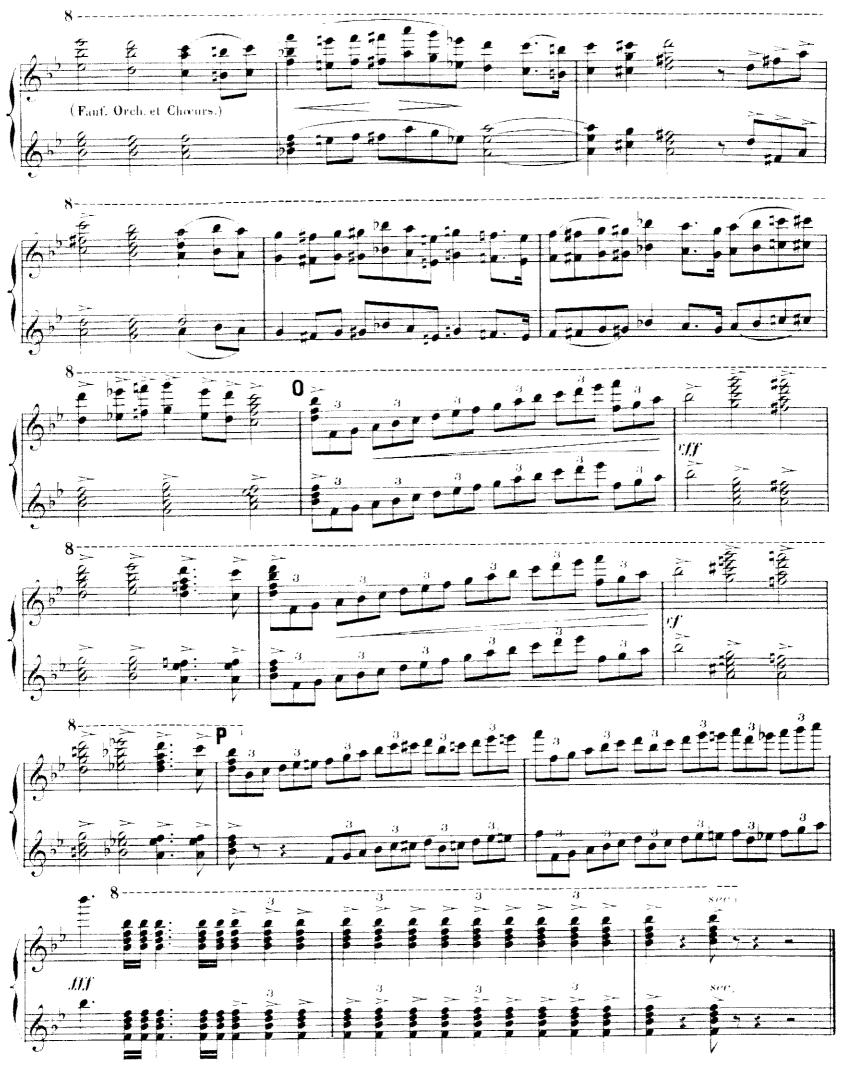

## MARCHE SOLENNELLE

Transcription pour le piano à 4 mains, par l'auteur, d'après la partition d'orchestre.

SECONDA.

Paris, M. WÉNESTBEL, 21 7, rue Vivienne

H, ≪ C<sup>™</sup> 18612.

HEUGEL & C. Editorios

J. MASSENET.

## MARCHE SOLENNELLE

Transcription pour le piano à 4 mains. par l'auteur, d'après la partition d'orchestre.

PRIMA.

Paris, AU MÉNESTREL, 2<sup>his</sup> rue Vivienne.

J. MASSENET.

H ∝ C<sup>10</sup> 18612.

A. & C<sup>he</sup> 18612.