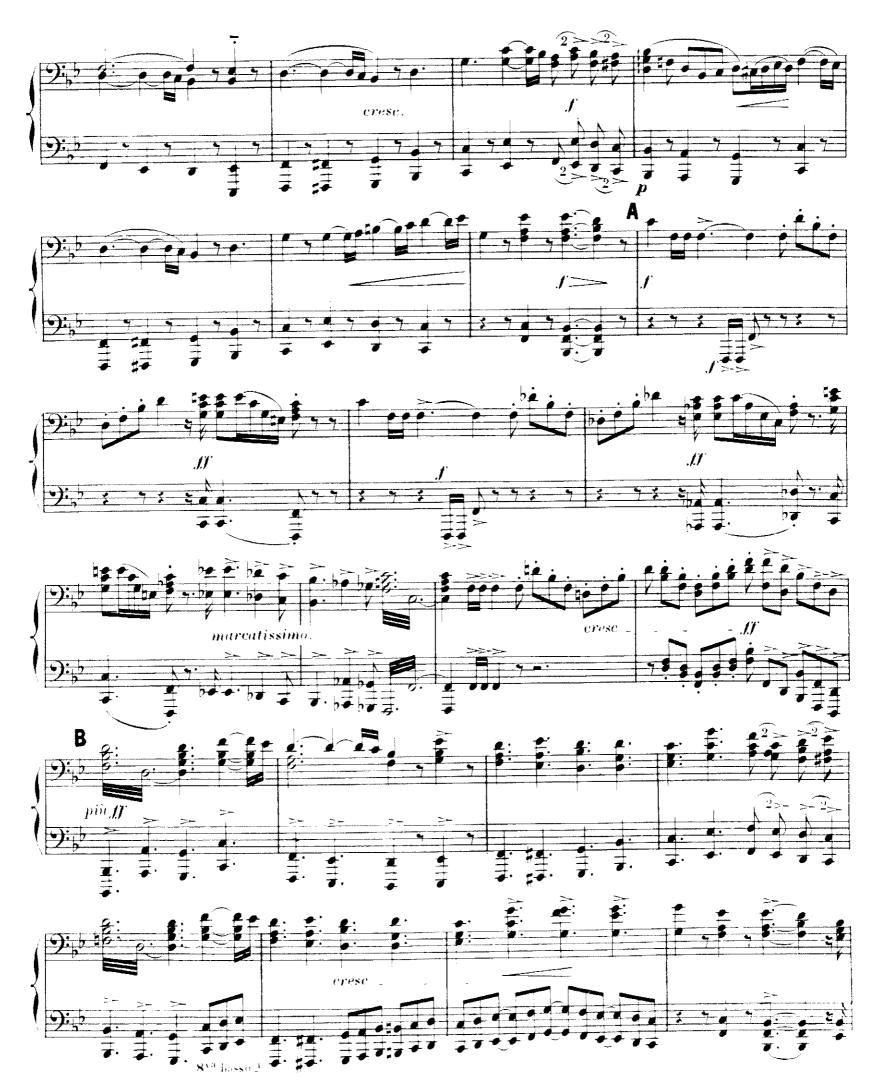

## MARCHE SOLENNELLE

Transcription pour le piano à 4 mains, par l'auteur, d'après la partition d'orchestre.

SECONDA.

Paris, M. WÉNESTBEL, 21 7, rue Vivienne

H, ≪ C<sup>™</sup> 18612.

HEUGEL & C. Editorios

J. MASSENET.