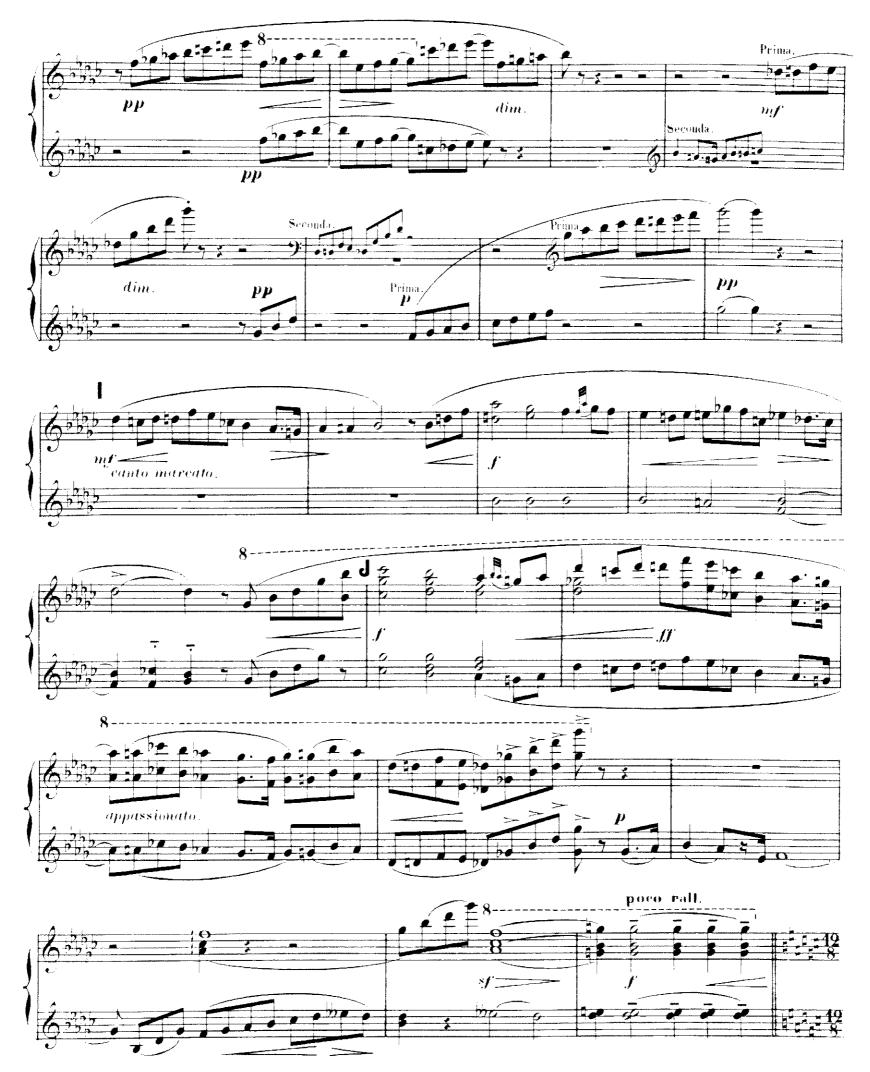

## MARCHE SOLENNELLE

Transcription pour le piano à 4 mains, par l'auteur, d'après la partition d'orchestre.

SECONDA.

Paris, M. WÉNESTBEL, 21 7, rue Vivienne

H, ≪ C<sup>™</sup> 18612.

HEUGEL & C. Editorios

J. MASSENET.

## MARCHE SOLENNELLE

Transcription pour le piano à 4 mains. par l'auteur, d'après la partition d'orchestre.

PRIMA.

Paris, AU MÉNESTREL, 2<sup>his</sup> rue Vivienne.

J. MASSENET.

H ∝ C<sup>10</sup> 18612.

A. & C<sup>he</sup> 18612.