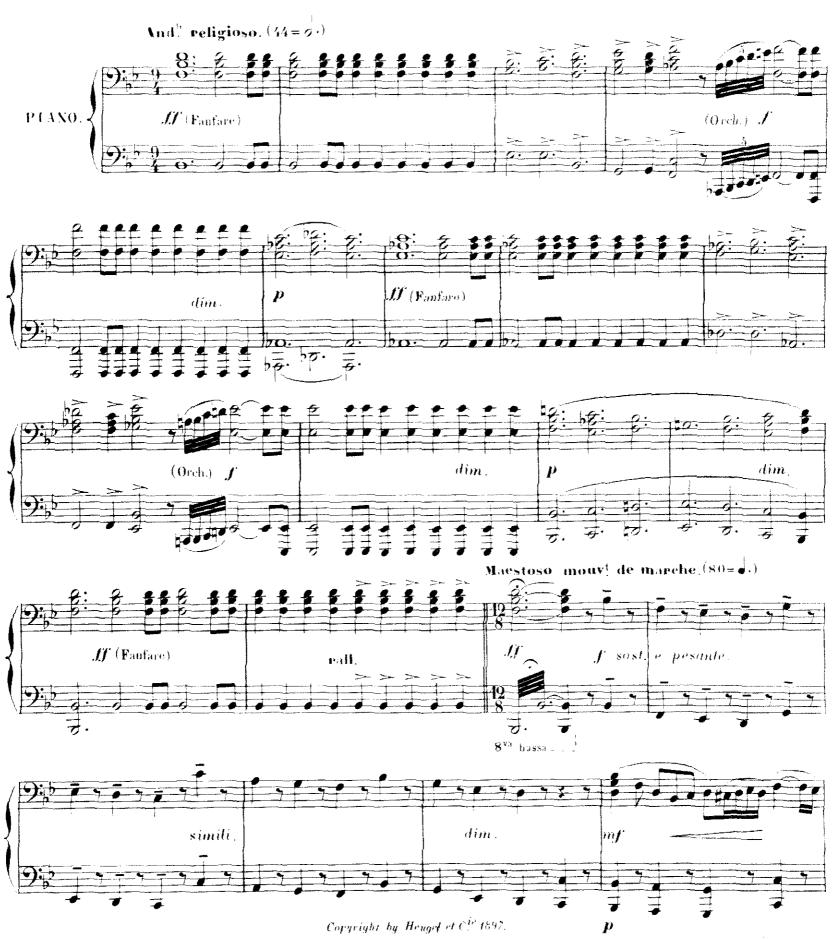

## MARCHE SOLENNELLE

Transcription pour le piano à 4 mains, par l'auteur, d'après la partition d'orchestre.

SECONDA.

Paris, M. WÉNESTBEL, 21 7, rue Vivienne

H, ≪ C<sup>™</sup> 18612.

HEUGEL & C. Editorios

J. MASSENET.

## MARCHE SOLENNELLE

Transcription pour le piano à 4 mains. par l'auteur, d'après la partition d'orchestre.

PRIMA.

Paris, AU MÉNESTREL, 2<sup>his</sup> rue Vivienne.

J. MASSENET.

H ∝ C<sup>10</sup> 18612.

A. & C<sup>he</sup> 18612.