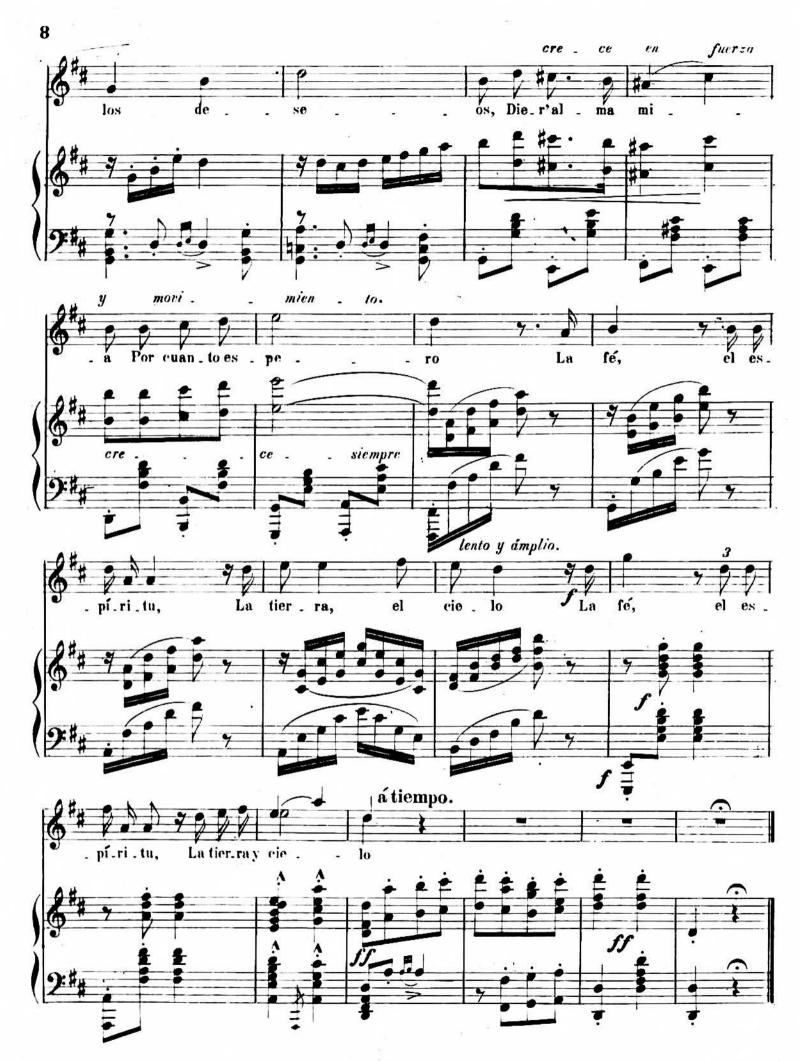

|

# Seis Poesias

### DE GUSTAVO A.BECQUER

PUESTAS EN MÚSICA Y DEDICADAS A LA

### EXMA.SRA.CONDESA DE MORPHY.

POR T. BRETON.

2ª

Movimiento tranquilo. M. = 69. CANTO. sencillo. flo \_ Ri .ma, da blan .

f. Words



A. R. 7037.



Å. R. 7037.



A. R. 7037.







A. R. 7037.







#### 1

Homa

## Seis Poesias de gustavo a. becquer

PUESTAS EN MÚSICA Y DEDICADAS A LA

## EXMA.SRA.CONDESA DE MORPHY.

POR T. BRETOIL.

3ª.























# Seis Poesias

## DE GUSTAVO A. BECQUER

PUESTAS EN MÚSICA Y DEDICADAS Á LA

### EXMA.SRA.CONDESA DE MORPHY.

POR T. BRETON.

4ª.

Tranquilo. M. J. 66 CANTO. placido. no . . che Las . las de tul del . ño, suc.

ANTONIO ROMERO, Editor.



- A. R. 7039







A. R. 7039.

. λ. R. 7039.







# Seis Poesias

## DE GUSTAVO A.BECQUER

PUESTAS EN MÚSICA Y DEDICADAS Á LA

### EXMA.SRA.CONDESA DE MORPHY.

POR T. BRETON.

flooride





A. R. 7040.





A R 7040



A. R. 7040. ~



A. R 7040.





## Seis Poesias

1

## DE GUSTAVO A. BECQUER

PUESTAS EN MUSICA Y DEDICADAS A LA

## EXMA.SRA.CONDESA DE MORPHY.

POR T. BRETON.

6ª

Lento y funebre. M. J= 63.