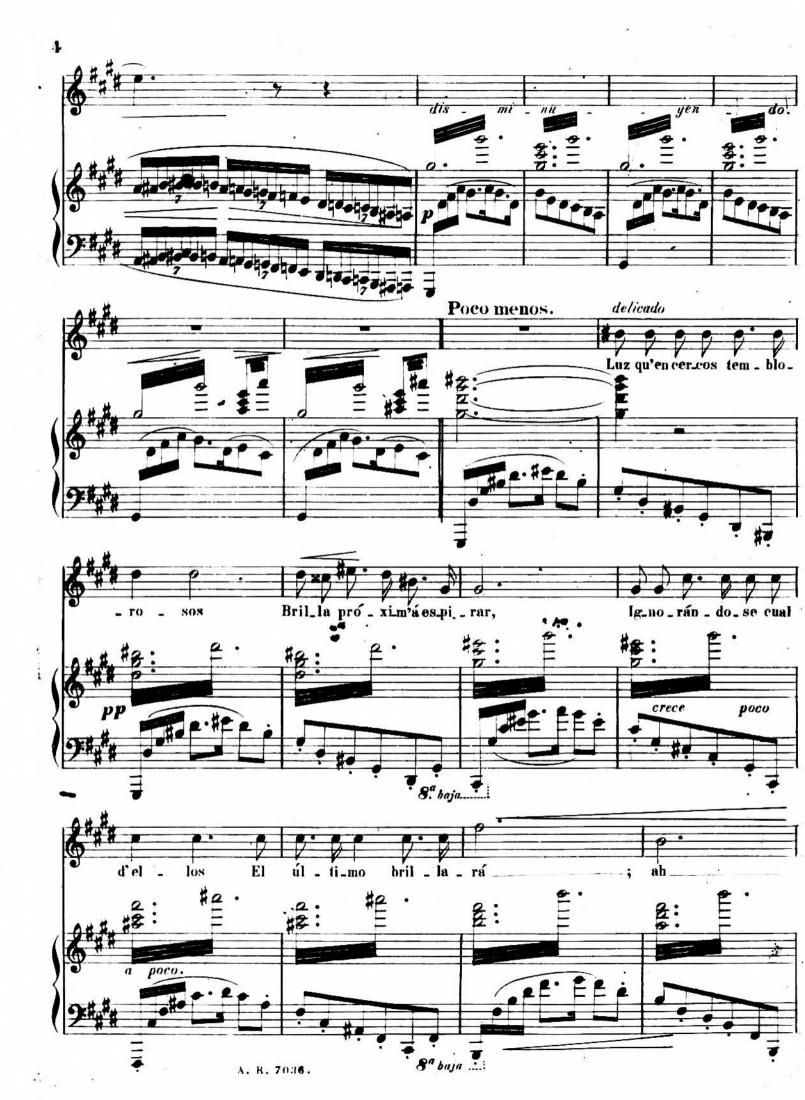

vas Op. 400. Célebre obra para el estudio de las fugas y composiciones en el estilo severo, compuesta de 12 preludios y 12 grandes fugas: Primer libro Segundo libro Tercer libro Cuarto libro La obra completa en un so- lo cuaderno Op. 699. «El arte de dar                              | 2,20<br>4<br>2<br>1,25<br>1,25<br>1,20<br>1,20<br>1,50<br>4<br>1      | 1751<br>1752<br>10084]<br>10078]<br>10072]<br>10093]<br>3061*<br>3062*<br>3063*<br>10000]<br>10092]<br>43D<br>3064*<br>6611 [ | > Primer libro > Segundo libro > Tercer libro Reunidos  D Ledesma (N).—Seis Grandes Sonatas, cada una O Seis Pequeñas Sonatas, id O Seis Sonatinas, id O Seis Grandes O Sei | 2<br>4,90<br>2<br>1<br>1,25<br>6<br>2,50<br>2,50<br>4<br>3<br>3,50 |

# Seis' Poesias

DE GUSTAVO A. BECQUER

### EXMA. SRA

BRETON.











| 400                                                                                                                                      | Bli                                   | umenthal.— «El canto del cis-