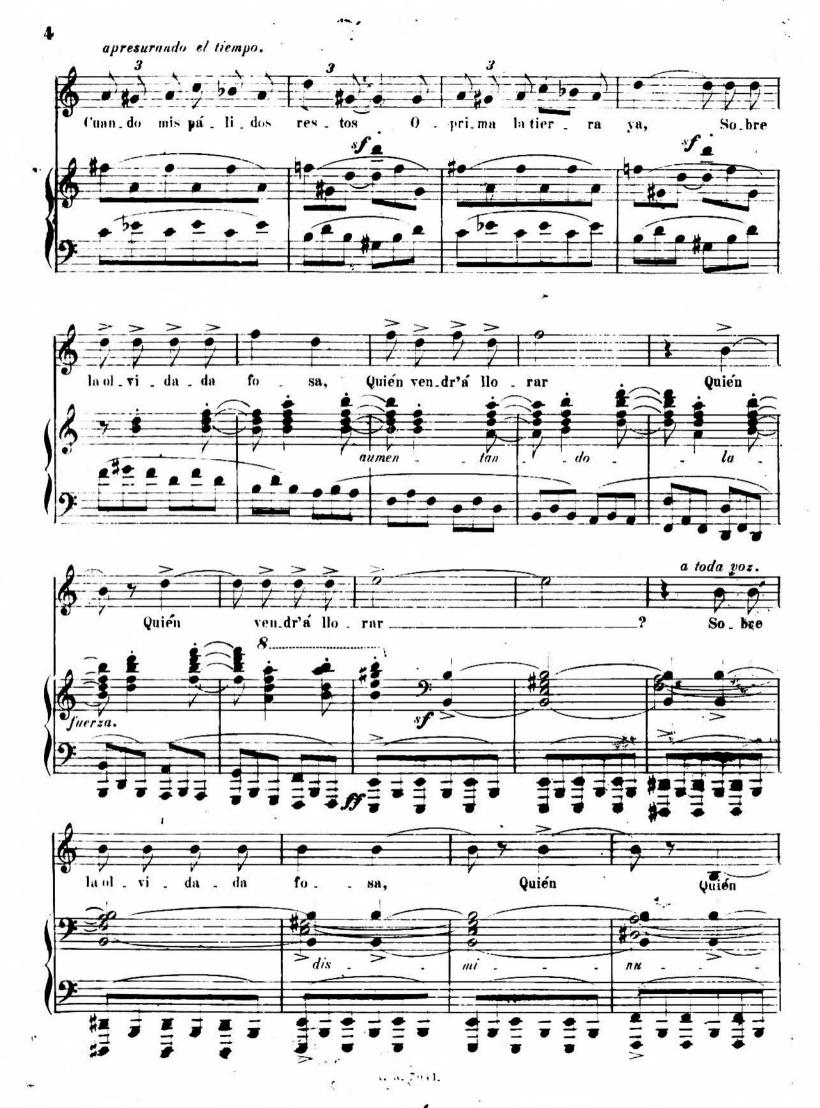

ias de gustavo a. becquer

PUESTAS EN MÚSICA Y DEDICADAS A LA

## EXMA.SRA.CONDESA DE MORPHY.

POR T. BRETOIL.

3ª.























# Seis Poesias

## DE GUSTAVO A. BECQUER

PUESTAS EN MÚSICA Y DEDICADAS Á LA

### EXMA.SRA.CONDESA DE MORPHY.

POR T. BRETON.

4ª.

Tranquilo. M. J. 66 CANTO. placido. no . . che Las . las de tul del . ño, suc.

ANTONIO ROMERO, Editor.



- A. R. 7039







A. R. 7039.

. λ. R. 7039.







# Seis Poesias

## DE GUSTAVO A.BECQUER

PUESTAS EN MÚSICA Y DEDICADAS Á LA

### EXMA.SRA.CONDESA DE MORPHY.

POR T. BRETON.

flooride





A. R. 7040.





A R 7040



A. R. 7040. ~



A. R 7040.





## Seis Poesias

1

## DE GUSTAVO A. BECQUER

PUESTAS EN MUSICA Y DEDICADAS A LA

## EXMA.SRA.CONDESA DE MORPHY.

POR T. BRETON.

6ª

Lento y funebre. M. J= 63.