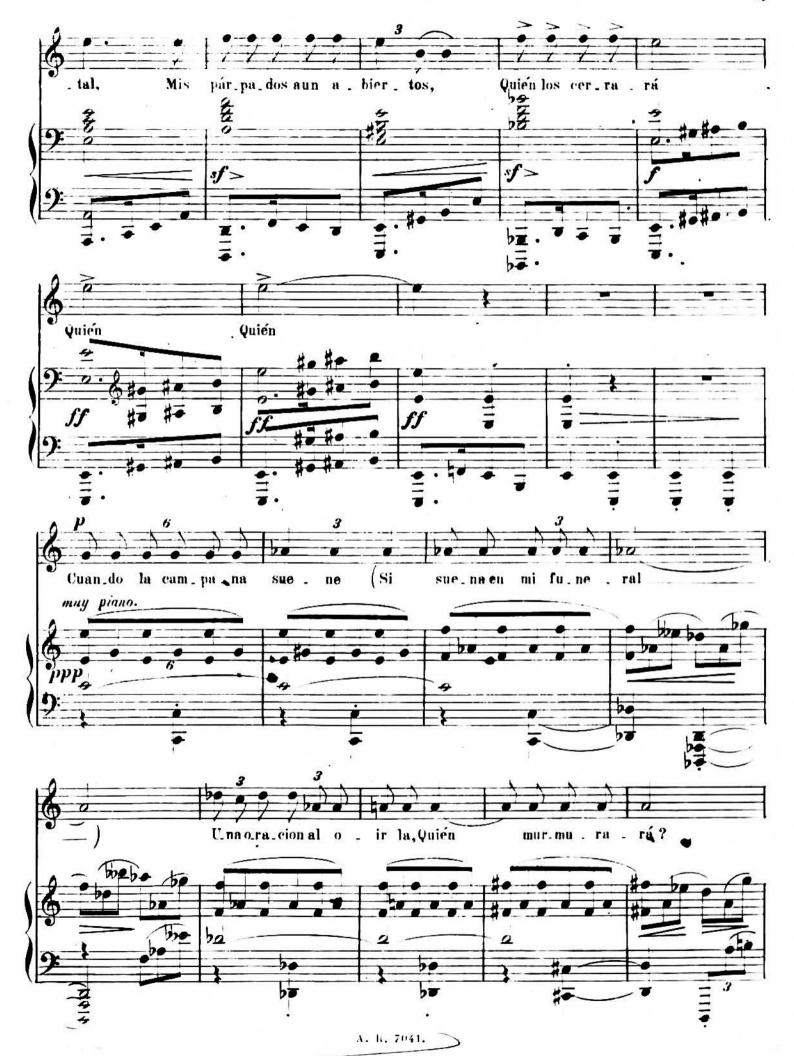

esias de gustavo a. becquer

PUESTAS EN MÚSICA Y DEDICADAS A LA

## EXMA.SRA.CONDESA DE MORPHY.

POR T. BRETOIL.

3ª.























# Seis Poesias

## DE GUSTAVO A. BECQUER

PUESTAS EN MÚSICA Y DEDICADAS Á LA

### EXMA.SRA.CONDESA DE MORPHY.

POR T. BRETON.

4ª.

Tranquilo. M. J. 66 CANTO. placido. no . . che Las . las de tul del . ño, suc.

ANTONIO ROMERO, Editor.



- A. R. 7039







A. R. 7039.

. λ. R. 7039.







# Seis Poesias

## DE GUSTAVO A.BECQUER

PUESTAS EN MÚSICA Y DEDICADAS Á LA

### EXMA.SRA.CONDESA DE MORPHY.

POR T. BRETON.

flooride





A. R. 7040.





A R 7040



A. R. 7040. ~



A. R 7040.





## Seis Poesias

1

## DE GUSTAVO A. BECQUER

PUESTAS EN MUSICA Y DEDICADAS A LA

## EXMA.SRA.CONDESA DE MORPHY.

POR T. BRETON.

6ª

Lento y funebre. M. J= 63.