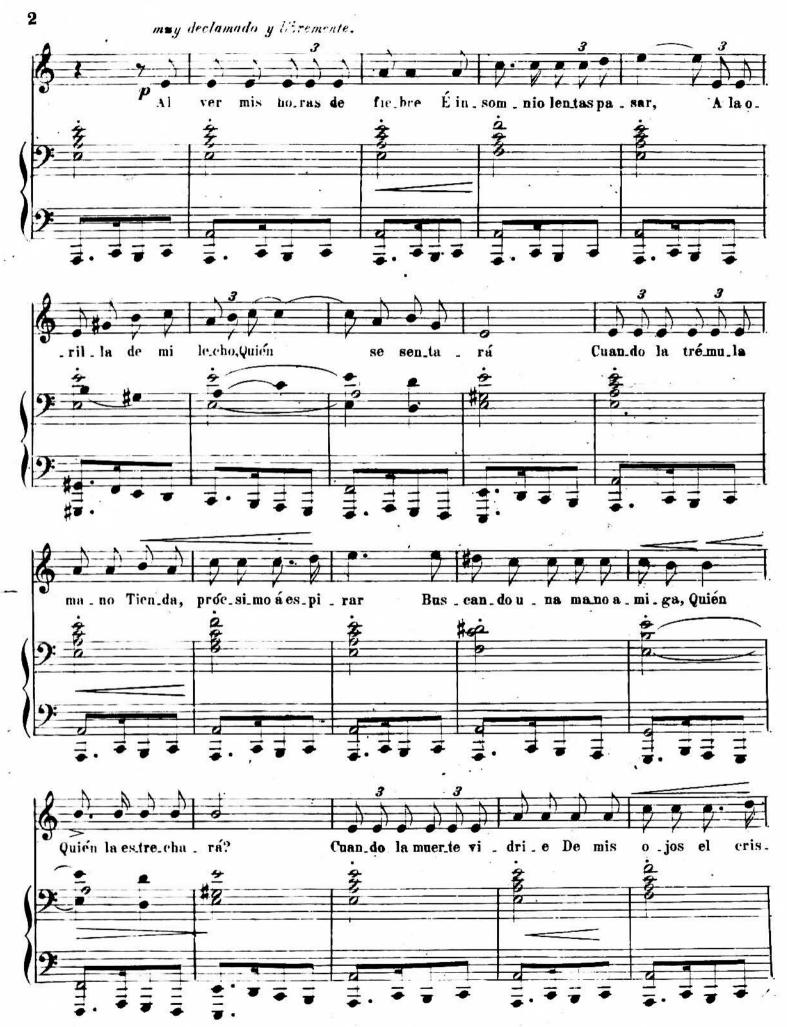

Poesias de gustavo a. becquer

PUESTAS EN MÚSICA Y DEDICADAS A LA

## EXMA.SRA.CONDESA DE MORPHY.

POR T. BRETOIL.

3ª.























# Seis Poesias

## DE GUSTAVO A. BECQUER

PUESTAS EN MÚSICA Y DEDICADAS Á LA

### EXMA.SRA.CONDESA DE MORPHY.

POR T. BRETON.

4ª.

Tranquilo. M. J. 66 CANTO. placido. no . . che Las . las de tul del . ño, suc.

ANTONIO ROMERO, Editor.



- A. R. 7039







A. R. 7039.

. λ. R. 7039.







# Seis Poesias

## DE GUSTAVO A.BECQUER

PUESTAS EN MÚSICA Y DEDICADAS Á LA

### EXMA.SRA.CONDESA DE MORPHY.

POR T. BRETON.

flooride





A. R. 7040.





A R 7040



A. R. 7040. ~



A. R 7040.





## Seis Poesias

1

## DE GUSTAVO A. BECQUER

PUESTAS EN MUSICA Y DEDICADAS A LA

## EXMA.SRA.CONDESA DE MORPHY.

POR T. BRETON.

6ª

Lento y funebre. M. J= 63.