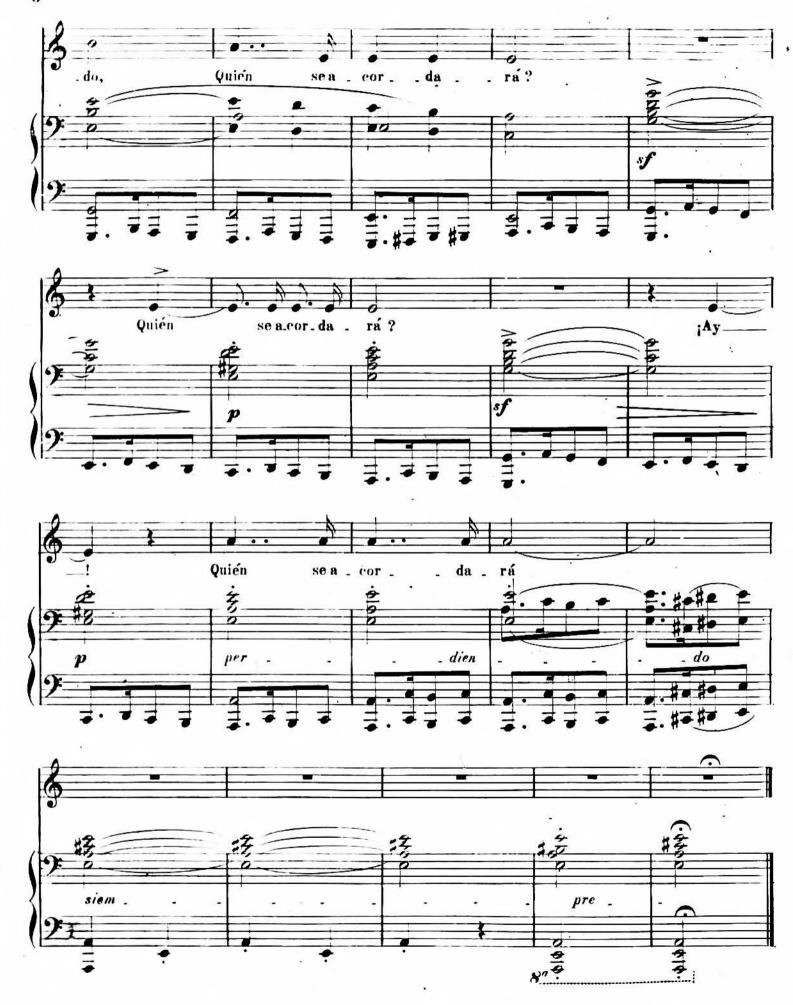

de gustavo a. becquer

PUESTAS EN MÚSICA Y DEDICADAS A LA

## EXMA.SRA.CONDESA DE MORPHY.

POR T. BRETOIL.

3ª.























# Seis Poesias

## DE GUSTAVO A. BECQUER

PUESTAS EN MÚSICA Y DEDICADAS Á LA

### EXMA.SRA.CONDESA DE MORPHY.

POR T. BRETON.

4ª.

Tranquilo. M. J. 66 CANTO. placido. no . . che Las . las de tul del . ño, suc.

ANTONIO ROMERO, Editor.



- A. R. 7039







A. R. 7039.

. λ. R. 7039.







# Seis Poesias

## DE GUSTAVO A.BECQUER

PUESTAS EN MÚSICA Y DEDICADAS Á LA

### EXMA.SRA.CONDESA DE MORPHY.

POR T. BRETON.

flooride





A. R. 7040.





A R 7040



A. R. 7040. ~



A. R 7040.





## Seis Poesias

1

## DE GUSTAVO A. BECQUER

PUESTAS EN MUSICA Y DEDICADAS A LA

## EXMA.SRA.CONDESA DE MORPHY.

POR T. BRETON.

6ª

Lento y funebre. M. J= 63.