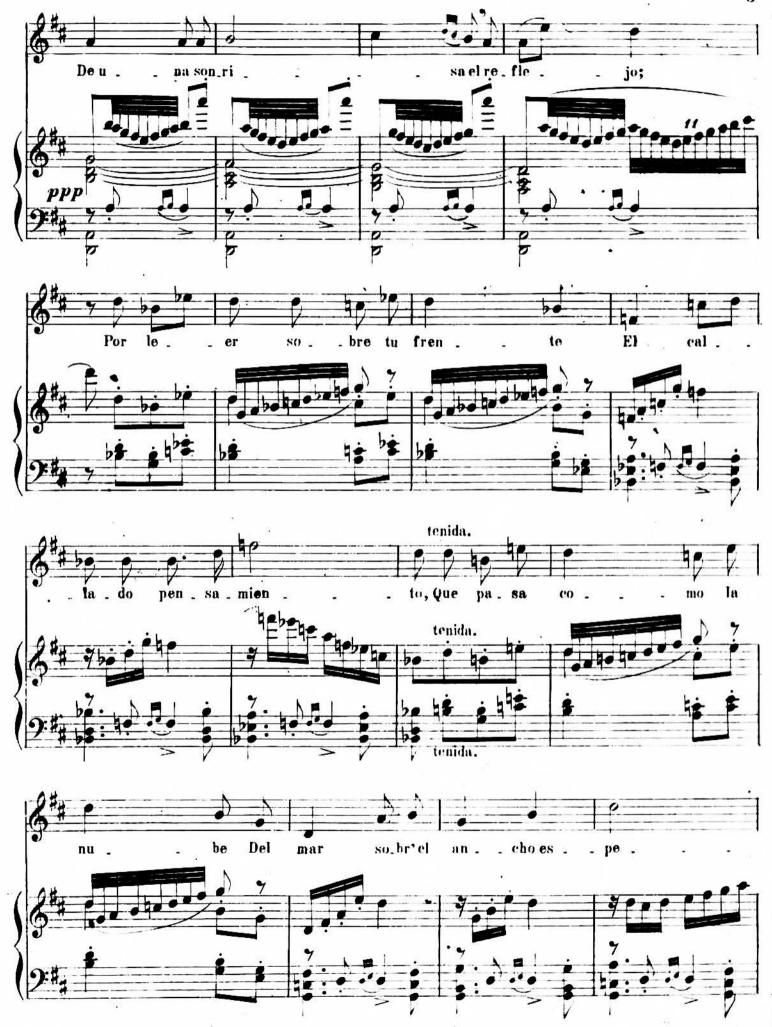

|

# Seis Poesias

### DE GUSTAVO A.BECQUER

PUESTAS EN MÚSICA Y DEDICADAS A LA

### EXMA.SRA.CONDESA DE MORPHY.

POR T. BRETON.

2ª

Movimiento tranquilo. M. = 69. CANTO. sencillo. flo \_ Ri .ma, da blan .

f. Words



A. R. 7037.



Å. R. 7037.



A. R. 7037.







A. R. 7037.







#### 1

Homa

## Seis Poesias de gustavo a. becquer

PUESTAS EN MÚSICA Y DEDICADAS A LA

## EXMA.SRA.CONDESA DE MORPHY.

POR T. BRETOIL.

3ª.























# Seis Poesias

## DE GUSTAVO A. BECQUER

PUESTAS EN MÚSICA Y DEDICADAS Á LA

### EXMA.SRA.CONDESA DE MORPHY.

POR T. BRETON.

4ª.

Tranquilo. M. J. 66 CANTO. placido. no . . che Las . las de tul del . ño, suc.

ANTONIO ROMERO, Editor.



- A. R. 7039







A. R. 7039.

. λ. R. 7039.







# Seis Poesias

## DE GUSTAVO A.BECQUER

PUESTAS EN MÚSICA Y DEDICADAS Á LA

### EXMA.SRA.CONDESA DE MORPHY.

POR T. BRETON.

flooride





A. R. 7040.





A R 7040



A. R. 7040. ~



A. R 7040.





## Seis Poesias

1

## DE GUSTAVO A. BECQUER

PUESTAS EN MUSICA Y DEDICADAS A LA

## EXMA.SRA.CONDESA DE MORPHY.

POR T. BRETON.

6ª

Lento y funebre. M. J= 63.