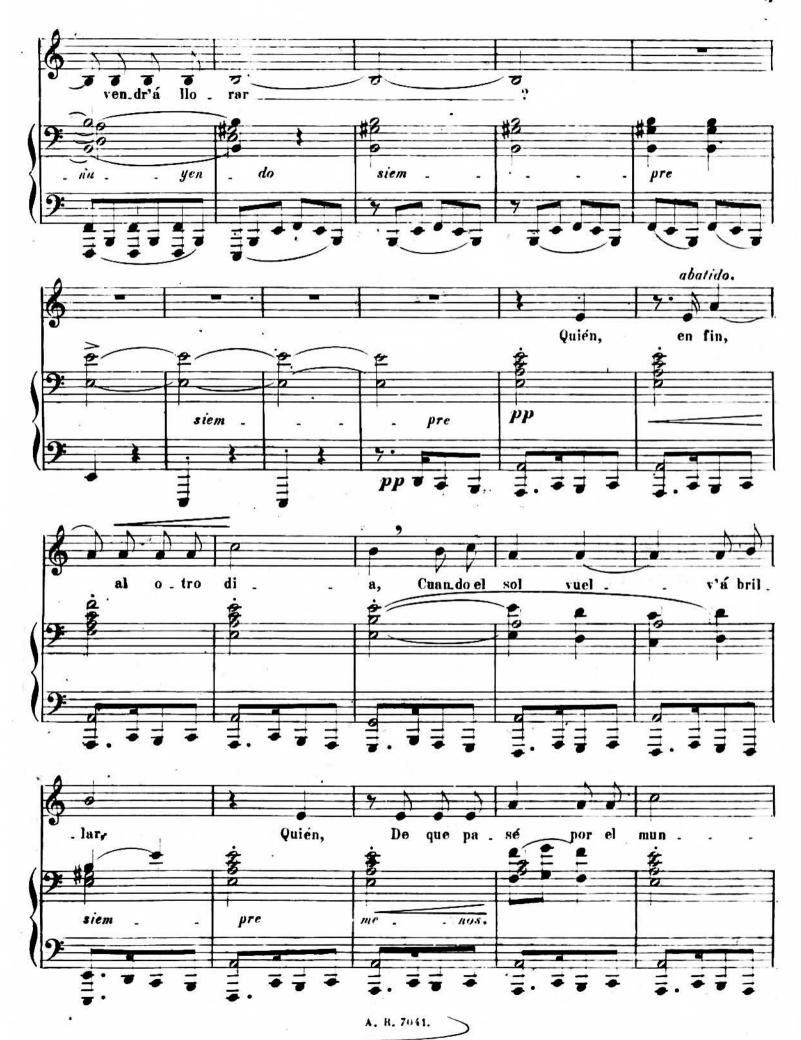

s de gustavo a. becquer

PUESTAS EN MÚSICA Y DEDICADAS A LA

## EXMA.SRA.CONDESA DE MORPHY.

POR T. BRETOIL.

3ª.























# Seis Poesias

## DE GUSTAVO A. BECQUER

PUESTAS EN MÚSICA Y DEDICADAS Á LA

### EXMA.SRA.CONDESA DE MORPHY.

POR T. BRETON.

4ª.

Tranquilo. M. J. 66 CANTO. placido. no . . che Las . las de tul del . ño, suc.

ANTONIO ROMERO, Editor.



- A. R. 7039







A. R. 7039.

. λ. R. 7039.







# Seis Poesias

## DE GUSTAVO A.BECQUER

PUESTAS EN MÚSICA Y DEDICADAS Á LA

### EXMA.SRA.CONDESA DE MORPHY.

POR T. BRETON.

flooride





A. R. 7040.





A R 7040



A. R. 7040. ~



A. R 7040.





## Seis Poesias

1

## DE GUSTAVO A. BECQUER

PUESTAS EN MUSICA Y DEDICADAS A LA

## EXMA.SRA.CONDESA DE MORPHY.

POR T. BRETON.

6ª

Lento y funebre. M. J= 63.