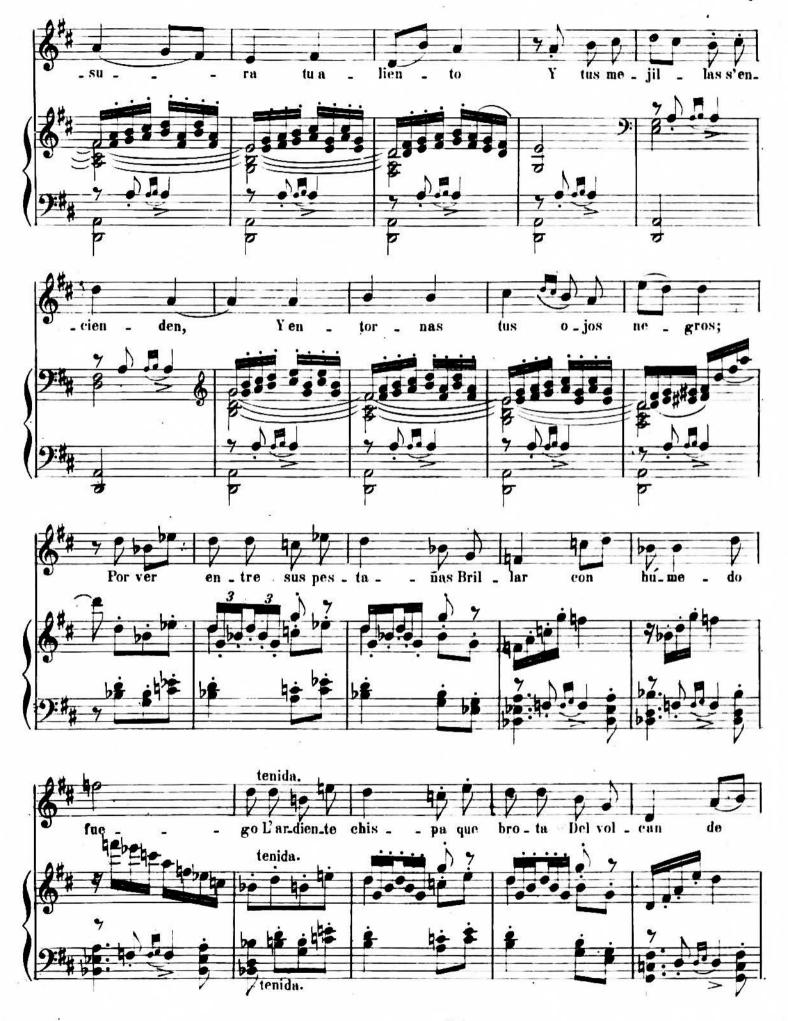

|

# Seis Poesias

### DE GUSTAVO A.BECQUER

PUESTAS EN MÚSICA Y DEDICADAS A LA

### EXMA.SRA.CONDESA DE MORPHY.

POR T. BRETON.

2ª

Movimiento tranquilo. M. = 69. CANTO. sencillo. flo \_ Ri .ma, da blan .

f. Words



A. R. 7037.



Å. R. 7037.



A. R. 7037.







A. R. 7037.







#### 1

Homa

## Seis Poesias de gustavo a. becquer

PUESTAS EN MÚSICA Y DEDICADAS A LA

## EXMA.SRA.CONDESA DE MORPHY.

POR T. BRETOIL.

3ª.























# Seis Poesias

## DE GUSTAVO A. BECQUER

PUESTAS EN MÚSICA Y DEDICADAS Á LA

### EXMA.SRA.CONDESA DE MORPHY.

POR T. BRETON.

4ª.

Tranquilo. M. J. 66 CANTO. placido. no . . che Las . las de tul del . ño, suc.

ANTONIO ROMERO, Editor.



- A. R. 7039







A. R. 7039.

. λ. R. 7039.







# Seis Poesias

## DE GUSTAVO A.BECQUER

PUESTAS EN MÚSICA Y DEDICADAS Á LA

### EXMA.SRA.CONDESA DE MORPHY.

POR T. BRETON.

flooride





A. R. 7040.





A R 7040



A. R. 7040. ~



A. R 7040.





## Seis Poesias

1

## DE GUSTAVO A. BECQUER

PUESTAS EN MUSICA Y DEDICADAS A LA

## EXMA.SRA.CONDESA DE MORPHY.

POR T. BRETON.

6ª

Lento y funebre. M. J= 63.