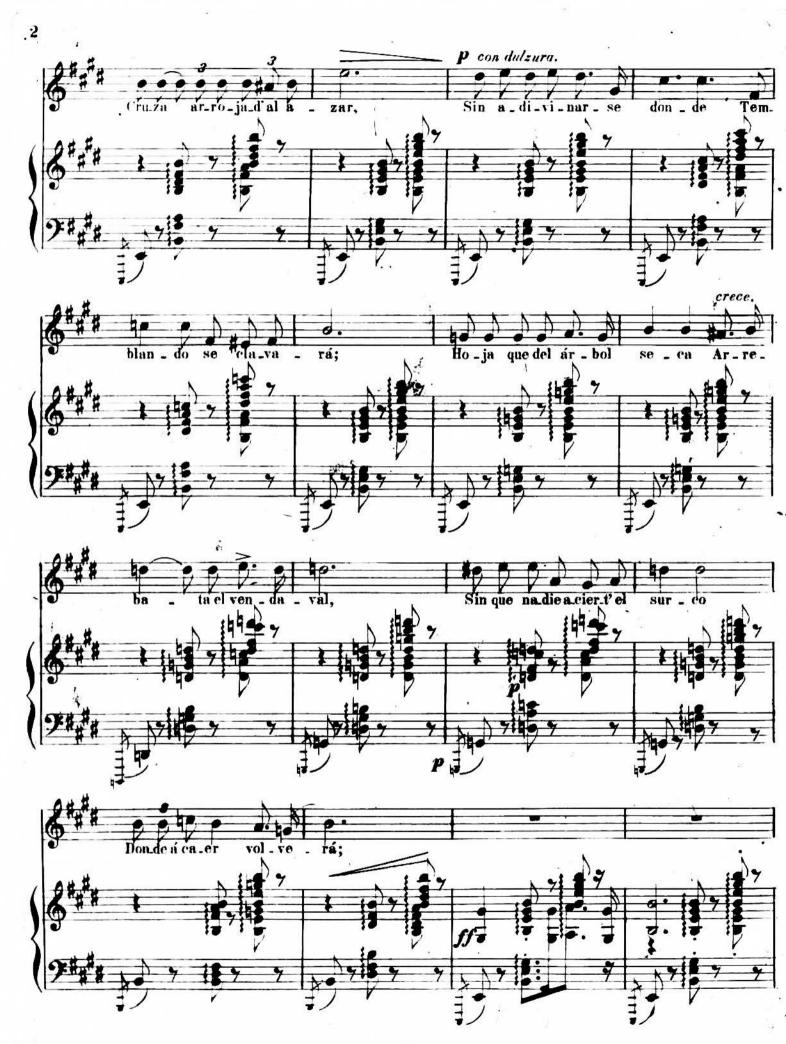

octavas Op. 400. Célebre obra para el estudio de las fugas y composiciones en el estilo severo, compuesta de 12 preludios y 12 grandes fugas: Primer libro Segundo libro Tercer libro Cuarto libro La obra completa en un so- lo cuaderno Op. 699. «El arte de dar                              | 2,20<br>4<br>2<br>1,25<br>1,25<br>1,20<br>1,20<br>1,50<br>4<br>1      | 1751<br>1752<br>10084]<br>10078]<br>10072]<br>10093]<br>3061*<br>3062*<br>3063*<br>10000]<br>10092]<br>43D<br>3064*<br>6611 [ | > Primer libro > Segundo libro > Tercer libro Reunidos  D Ledesma (N).—Seis Grandes Sonatas, cada una O Seis Pequeñas Sonatas, id O Seis Sonatinas, id O Seis Grandes O Sei | 2<br>4,90<br>2<br>1<br>1,25<br>6<br>2,50<br>2,50<br>4<br>3<br>3,50 |

# Seis' Poesias

DE GUSTAVO A. BECQUER

### EXMA. SRA

BRETON.











| 400                                                                                                                                      | Bli                                   | umenthal.— «El canto del cis-