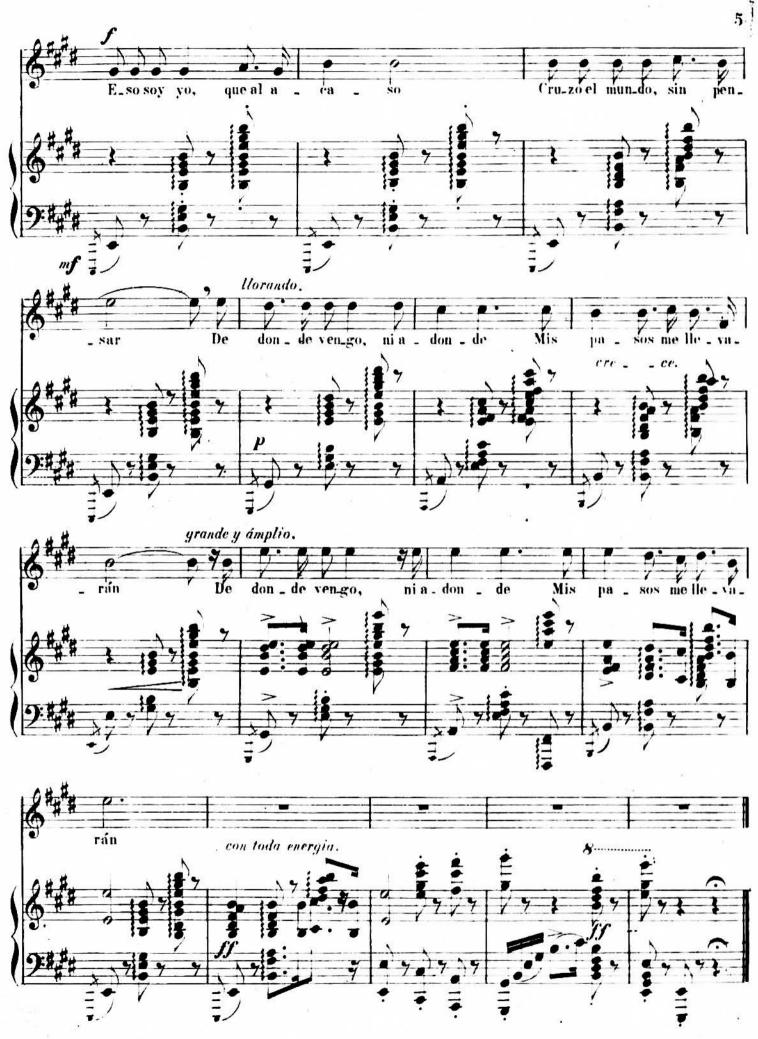

s Op. 400. Célebre obra para el estudio de las fugas y composiciones en el estilo severo, compuesta de 12 preludios y 12 grandes fugas: Primer libro Segundo libro Tercer libro Cuarto libro La obra completa en un so- lo cuaderno Op. 699. «El arte de dar                              | 2,20<br>4<br>2<br>1,25<br>1,25<br>1,20<br>1,20<br>1,50<br>4<br>1      | 1751<br>1752<br>10084]<br>10078]<br>10072]<br>10093]<br>3061*<br>3062*<br>3063*<br>10000]<br>10092]<br>43D<br>3064*<br>6611 [ | > Primer libro > Segundo libro > Tercer libro Reunidos  D Ledesma (N).—Seis Grandes Sonatas, cada una O Seis Pequeñas Sonatas, id O Seis Sonatinas, id O Seis Grandes O Sei | 2<br>4,90<br>2<br>1<br>1,25<br>6<br>2,50<br>2,50<br>4<br>3<br>3,50 |

# Seis' Poesias

DE GUSTAVO A. BECQUER

### EXMA. SRA

BRETON.











| 400                                                                                                                                      | Bli                                   | umenthal.— «El canto del cis-