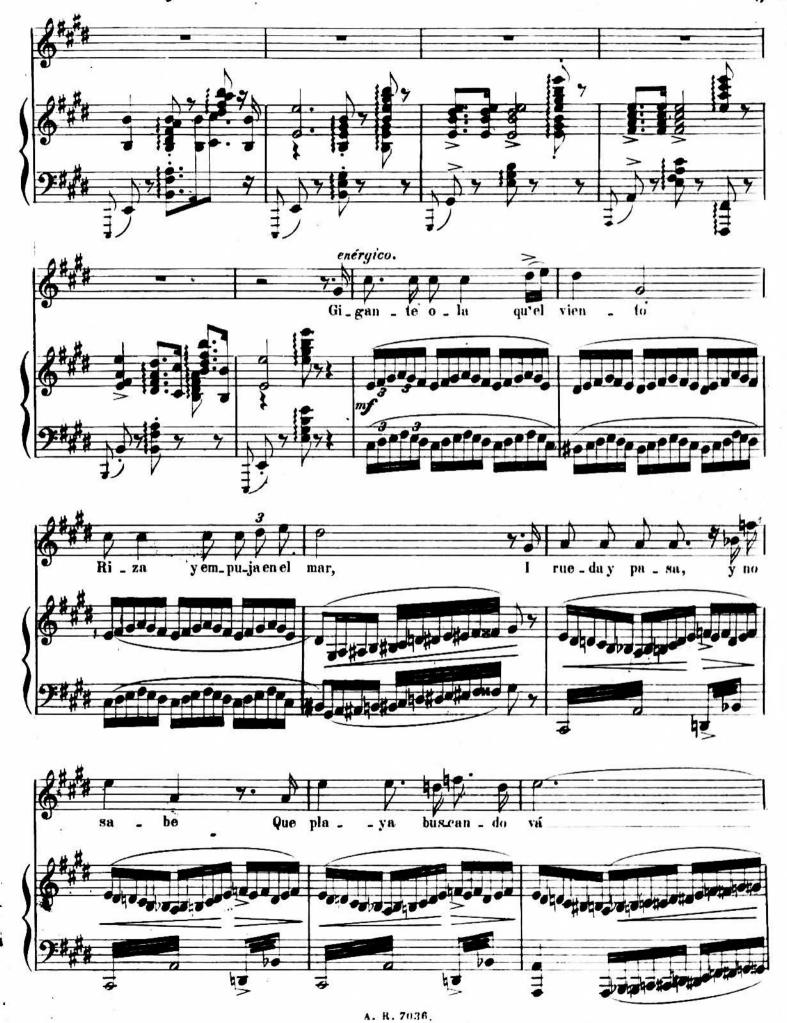

tavas Op. 400. Célebre obra para el estudio de las fugas y composiciones en el estilo severo, compuesta de 12 preludios y 12 grandes fugas: Primer libro Segundo libro Tercer libro Cuarto libro La obra completa en un so- lo cuaderno Op. 699. «El arte de dar                              | 2,20<br>4<br>2<br>1,25<br>1,25<br>1,20<br>1,20<br>1,50<br>4<br>1      | 1751<br>1752<br>10084]<br>10078]<br>10072]<br>10093]<br>3061*<br>3062*<br>3063*<br>10000]<br>10092]<br>43D<br>3064*<br>6611 [ | > Primer libro > Segundo libro > Tercer libro Reunidos  D Ledesma (N).—Seis Grandes Sonatas, cada una O Seis Pequeñas Sonatas, id O Seis Sonatinas, id O Seis Grandes O Sei | 2<br>4,90<br>2<br>1<br>1,25<br>6<br>2,50<br>2,50<br>4<br>3<br>3,50 |

# Seis' Poesias

DE GUSTAVO A. BECQUER

### EXMA. SRA

BRETON.











| 400                                                                                                                                      | Bli                                   | umenthal.— «El canto del cis-