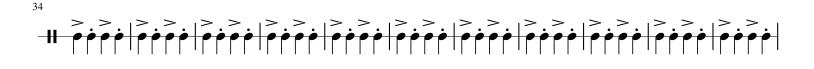

- 4

4 4

- 2 - 4

 $\frac{2}{4}$ 

×0

Ĵ

1

ff

∬ ∮ ∬

4

pp

|∄∄|∦-

pp

....

<u>z</u>z

9₽₽₽

**?** || || 4

2 4 4 0

Contrabasses

Tubular Bells

Concert Bass Drum

Timpani

Cymbal