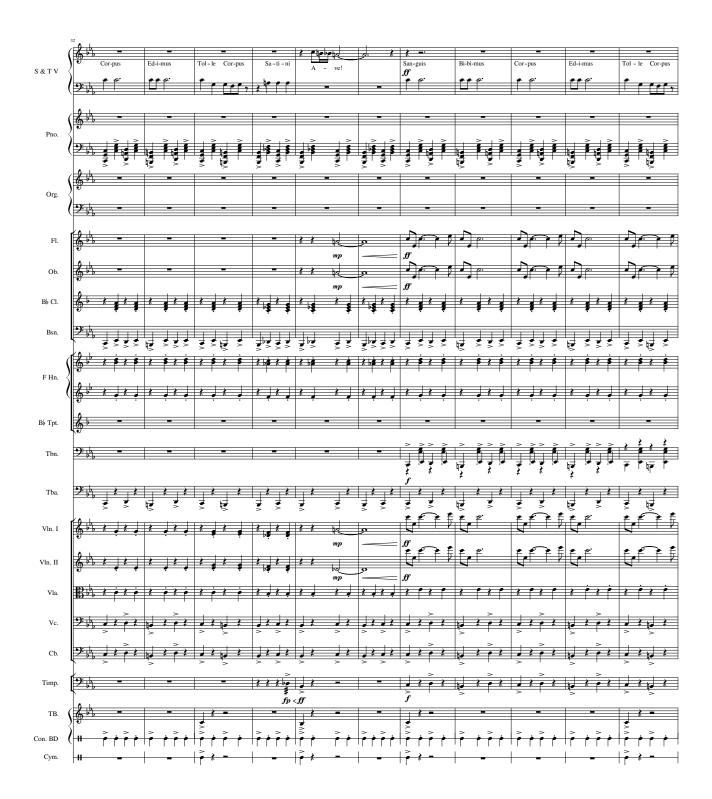

## III (Great Day Of Judgement Suite)

Composed by Jerry Goldsmith

San-guis

ff

San-guis

Bi-bi-mus

Cor-pus

Cor-pus

Tol-le Cor-pus

Ed-i-mus

Sa-ti-ni

III (Great Day Of Judgement Suite)

III (Great Day Of Judgement Suite)

III (Great Day Of Judgement Suite)

Flutes

Composed by Jerry Goldsmith