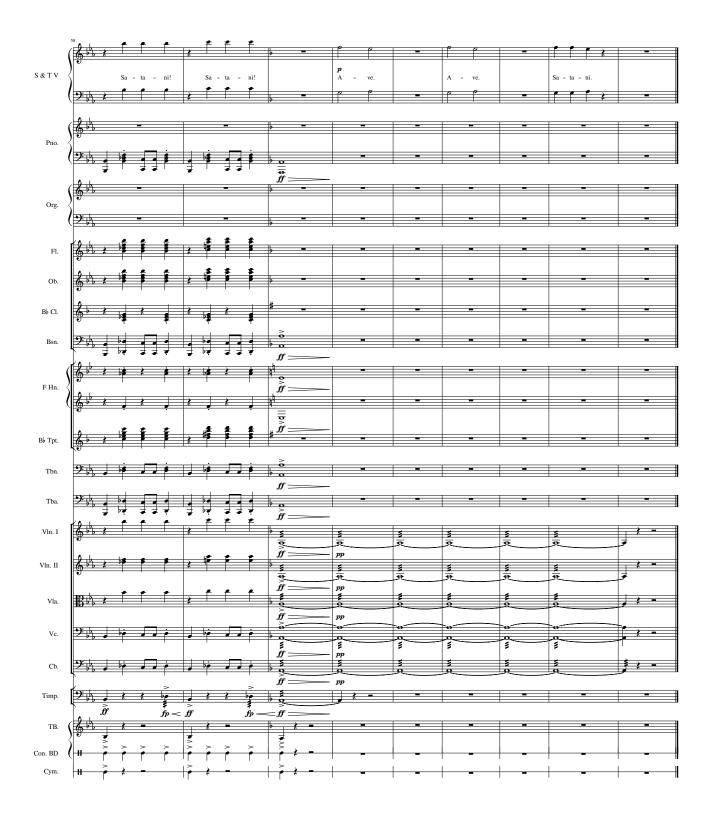

## III (Great Day Of Judgement Suite)

Composed by Jerry Goldsmith

San-guis

ff

San-guis

Bi-bi-mus

Cor-pus

Cor-pus

Tol-le Cor-pus

Ed-i-mus

Sa-ti-ni

III (Great Day Of Judgement Suite)

III (Great Day Of Judgement Suite)

III (Great Day Of Judgement Suite)

Flutes

Composed by Jerry Goldsmith