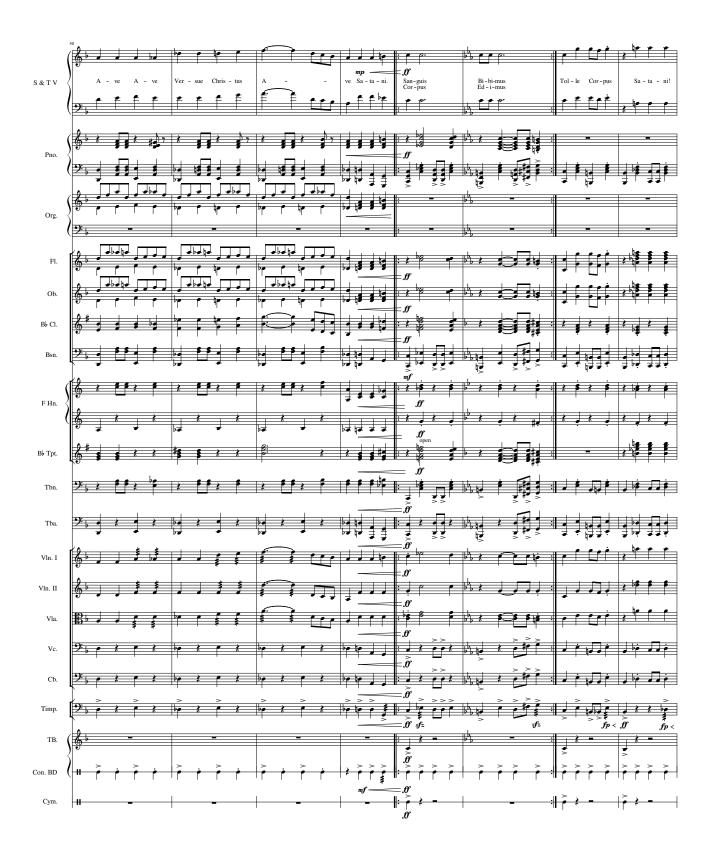

## III (Great Day Of Judgement Suite)

Composed by Jerry Goldsmith

San-guis

ff

San-guis

Bi-bi-mus

Cor-pus

Cor-pus

Tol-le Cor-pus

Ed-i-mus

Sa-ti-ni

III (Great Day Of Judgement Suite)

III (Great Day Of Judgement Suite)

III (Great Day Of Judgement Suite)

Flutes

Composed by Jerry Goldsmith