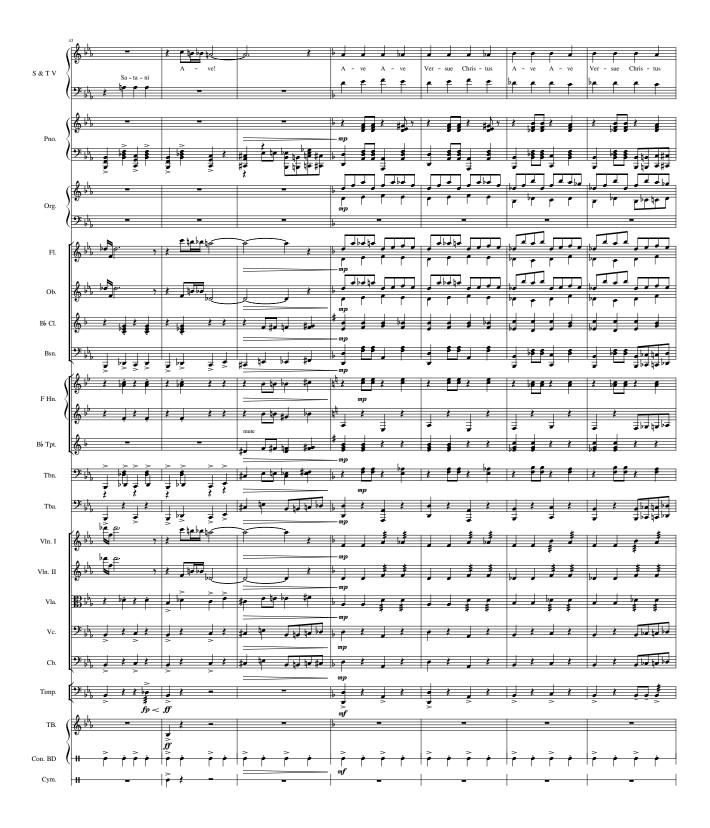

## III (Great Day Of Judgement Suite)

Composed by Jerry Goldsmith

San-guis

ff

San-guis

Bi-bi-mus

Cor-pus

Cor-pus

Tol-le Cor-pus

Ed-i-mus

Sa-ti-ni

III (Great Day Of Judgement Suite)

III (Great Day Of Judgement Suite)

III (Great Day Of Judgement Suite)

Flutes

Composed by Jerry Goldsmith