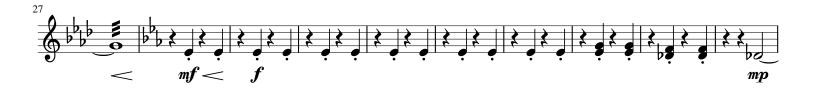

## Bassoons

Horns in F

III (Great Day Of Judgement Suite)

III (Great Day Of Judgement Suite)

## Trombone

Composed by Jerry Goldsmith

III (Great Day Of Judgement Suite)

III (Great Day Of Judgement Suite)

Violin I

III (Great Day Of Judgement Suite)

Violin II

III (Great Day Of Judgement Suite)