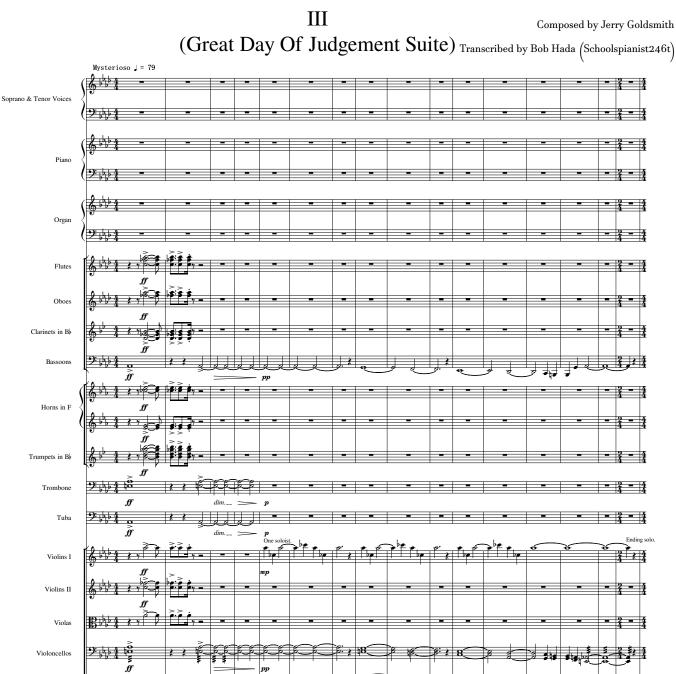

## III (Great Day Of Judgement Suite)

Composed by Jerry Goldsmith

San-guis

ff

San-guis

Bi-bi-mus

Cor-pus

Cor-pus

Tol-le Cor-pus

Ed-i-mus

Sa-ti-ni

III (Great Day Of Judgement Suite)

III (Great Day Of Judgement Suite)

III (Great Day Of Judgement Suite)

Flutes

Composed by Jerry Goldsmith

Ш (Great Day Of Judgement Suite)

III (Great Day Of Judgement Suite)

III (Great Day Of Judgement Suite)

Transcribed by Bob Hada (Schoolspianist246t)

## Bassoons

Horns in F

III (Great Day Of Judgement Suite)

III (Great Day Of Judgement Suite)

## Trombone

Composed by Jerry Goldsmith

III (Great Day Of Judgement Suite)

III (Great Day Of Judgement Suite)

Violin I

III (Great Day Of Judgement Suite)

Violin II

III (Great Day Of Judgement Suite)

III (Great Day Of Judgement Suite)

Violoncello

Composed by Jerry Goldsmith

III (Great Day Of Judgement Suite)

III (Great Day Of Judgement Suite)