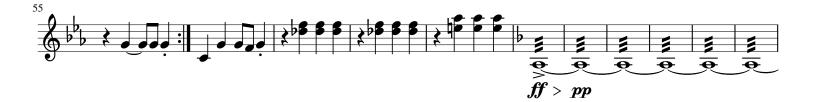

## III (Great Day Of Judgement Suite)

**Tubular Bells** 

Composed by Jerry Goldsmith

Concert Bass Drum

III (Great Day Of Judgement Suite)

Composed by Jerry Goldsmith