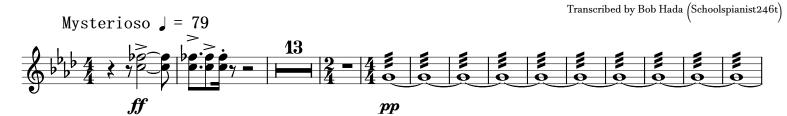

## III (Great Day Of Judgement Suite)

Composed by Jerry Goldsmith

San-guis

ff

San-guis

Bi-bi-mus

Cor-pus

Cor-pus

Tol-le Cor-pus

Ed-i-mus

Sa-ti-ni

III (Great Day Of Judgement Suite)

III (Great Day Of Judgement Suite)

III (Great Day Of Judgement Suite)

Flutes

Composed by Jerry Goldsmith

Ш (Great Day Of Judgement Suite)

III (Great Day Of Judgement Suite)

III (Great Day Of Judgement Suite)

Transcribed by Bob Hada (Schoolspianist246t)