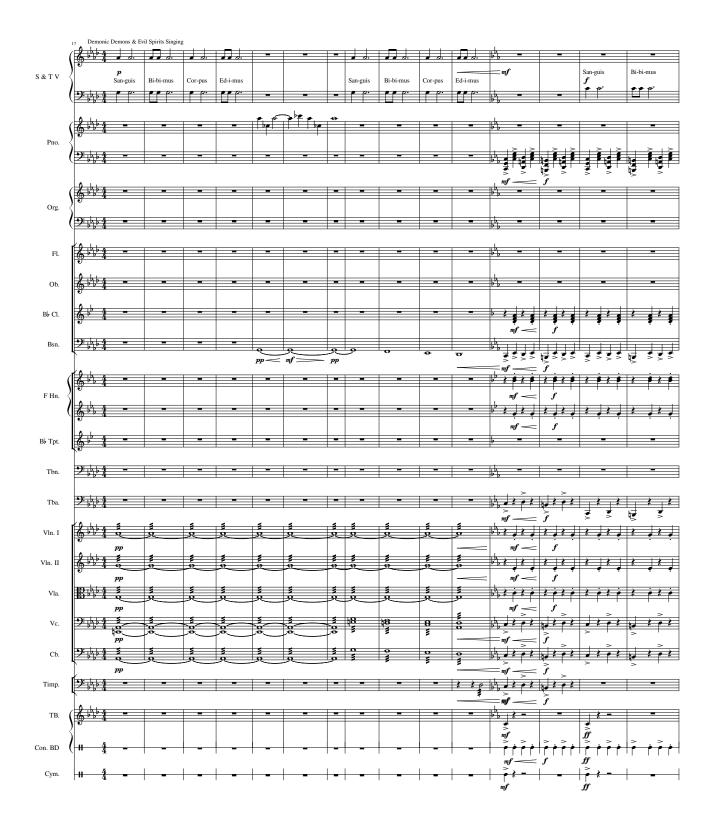

## III (Great Day Of Judgement Suite)

Composed by Jerry Goldsmith

San-guis

ff

San-guis

Bi-bi-mus

Cor-pus

Cor-pus

Tol-le Cor-pus

Ed-i-mus

Sa-ti-ni

III (Great Day Of Judgement Suite)

III (Great Day Of Judgement Suite)

III (Great Day Of Judgement Suite)

Flutes

Composed by Jerry Goldsmith

## III (Great Day Of Judgement Suite)

**Tubular Bells** 

Composed by Jerry Goldsmith

Concert Bass Drum

III (Great Day Of Judgement Suite)

Composed by Jerry Goldsmith