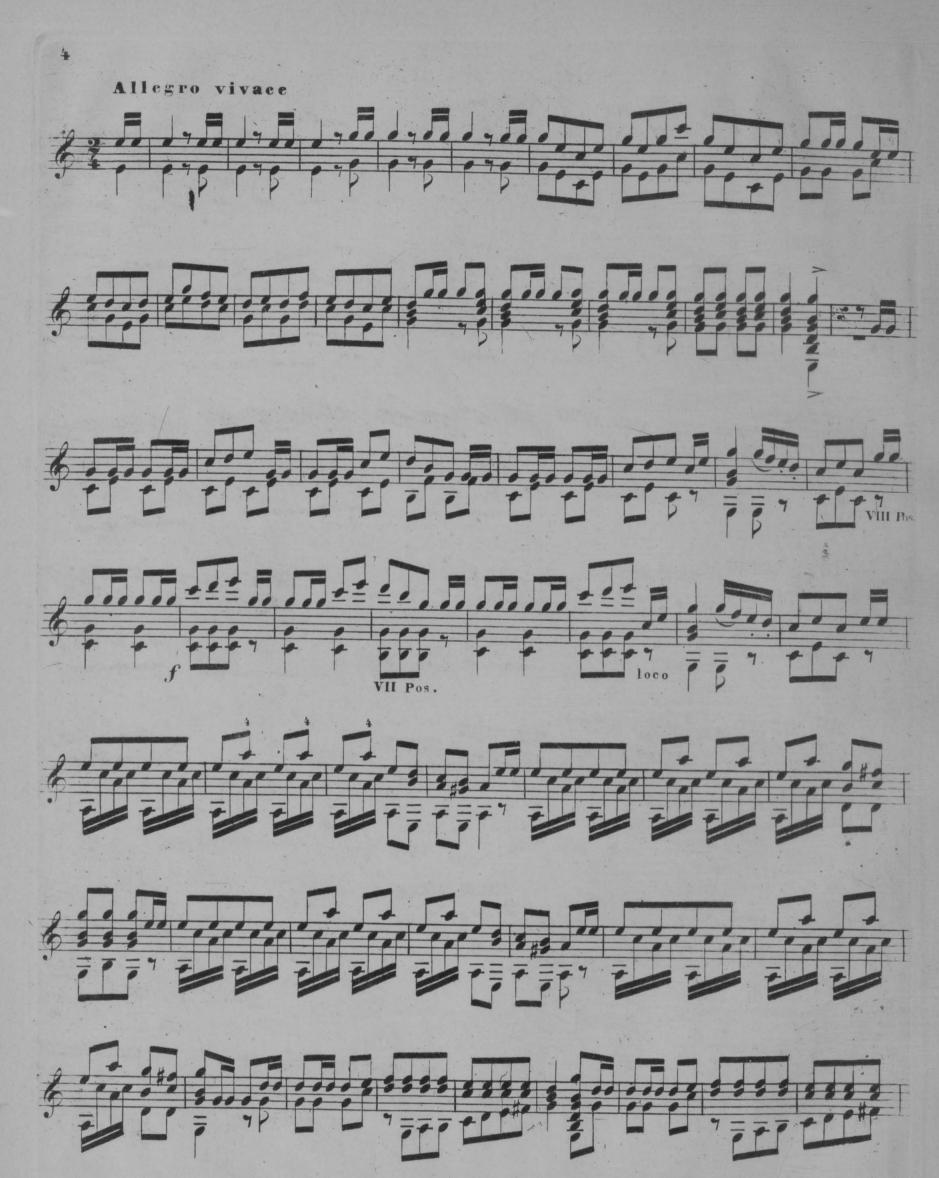

3 Andante . Allegio VERTURA nell'Opera: GU ELNO TELL di G. ROSSANI ++++ ridotta 1 BE STATE per Chitarra sola Da LUIGI LEGNANI. Opera 202. Nº 3135. Pr.\_ 7.5 x 1. W. Proprietà degli Editori.

L. Legmant Op.202.

- \*) Per poter eseguire questo pezzo sulla nuova Chitarra a Otto Corde, i luoghi dore si dere vibrare la 7ª e 8ª Corda:si trovano indicati col Nº 7 e 8.
- \*) Um dieses Musikstück auf der neuen 8 saitigen Guitare ausführen zu können, hat man die Stellen, welche auf der betreffenden 7<sup>ten</sup> und 8<sup>ten</sup> Saite angeschlagen werden müssen, mit N<sup>°</sup> 7 und 8 bezeichnet.