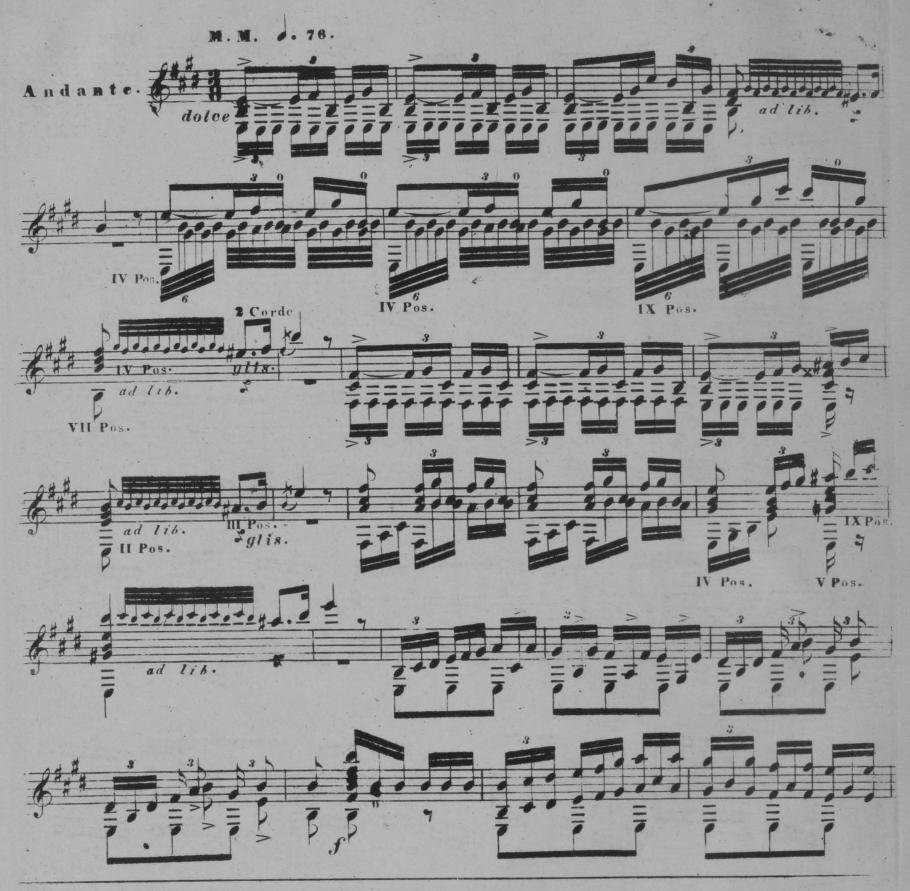

3 Andante . Allegio VERTURA nell'Opera: GU ELNO TELL di G. ROSSANI ++++ ridotta 1 BE STATE per Chitarra sola Da LUIGI LEGNANI. Opera 202. Nº 3135. Pr.\_ 7.5 x 1. W. Proprietà degli Editori.

L. Legmant Op.202.

- \*) Per poter eseguire questo pezzo sulla nuova Chitarra a Otto Corde, i luoghi dore si dere vibrare la 7ª e 8ª Corda:si trovano indicati col Nº 7 e 8.
- \*) Um dieses Musikstück auf der neuen 8 saitigen Guitare ausführen zu können, hat man die Stellen, welche auf der betreffenden 7<sup>ten</sup> und 8<sup>ten</sup> Saite angeschlagen werden müssen, mit N<sup>°</sup> 7 und 8 bezeichnet.