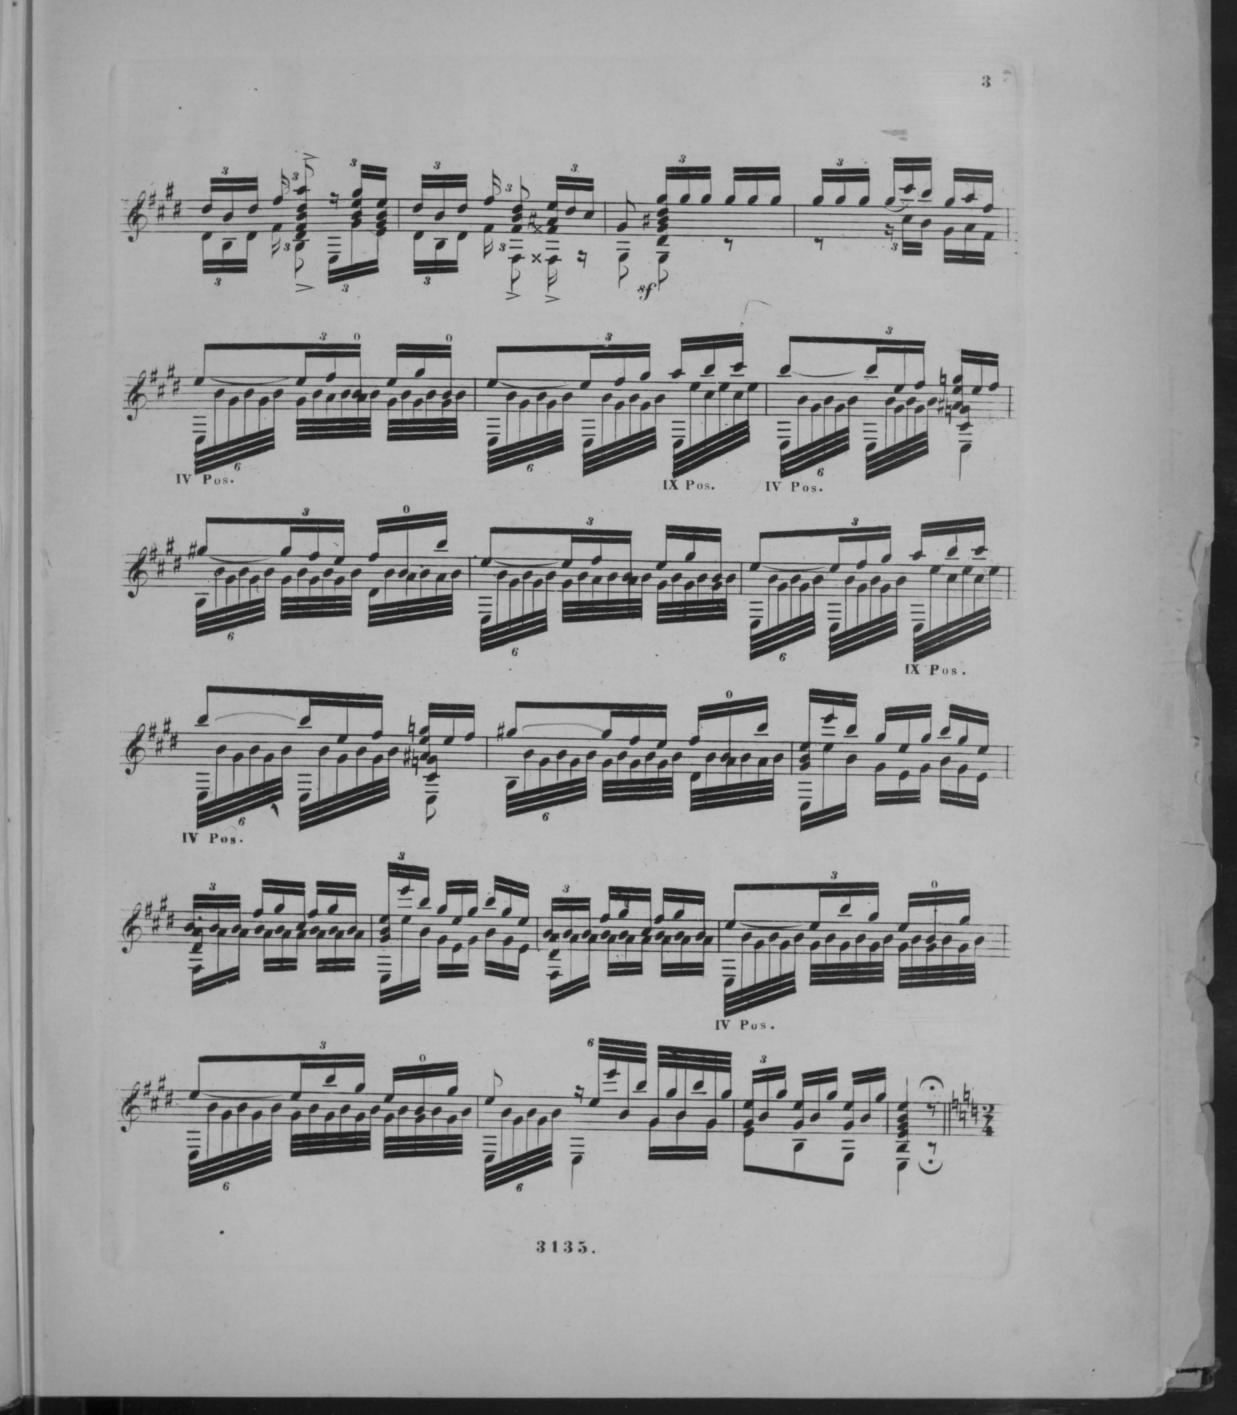

3 Andante . Allegio VERTURA nell'Opera: GU ELNO TELL di G. ROSSANI ++++ ridotta 1 BE STATE per Chitarra sola Da LUIGI LEGNANI. Opera 202. Nº 3135. Pr.\_ 7.5 x 1. W. Proprietà degli Editori.

L. Legmant Op.202.

- \*) Per poter eseguire questo pezzo sulla nuova Chitarra a Otto Corde, i luoghi dore si dere vibrare la 7ª e 8ª Corda:si trovano indicati col Nº 7 e 8.
- \*) Um dieses Musikstück auf der neuen 8 saitigen Guitare ausführen zu können, hat man die Stellen, welche auf der betreffenden 7<sup>ten</sup> und 8<sup>ten</sup> Saite angeschlagen werden müssen, mit N<sup>°</sup> 7 und 8 bezeichnet.